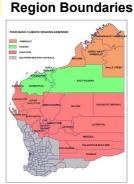

| Final FFI Score = Invasiveness Score x Impacts Score x Climate Score |                  |                    |                                       |  |
|----------------------------------------------------------------------|------------------|--------------------|---------------------------------------|--|
|                                                                      | Climate<br>Score | Final FFI<br>Score | FFI Environmental<br>Weed Risk Rating |  |
| Kimberley                                                            | 1                | 10.71              | Negligible - Low                      |  |
| Pilbara                                                              | 0.5              | 5.36               | Negligible - Low                      |  |
| Gascoyne                                                             | 1                | 10.71              | Negligible - Low                      |  |
| Southwest                                                            | 1                | 10.71              | Negligible - Low                      |  |