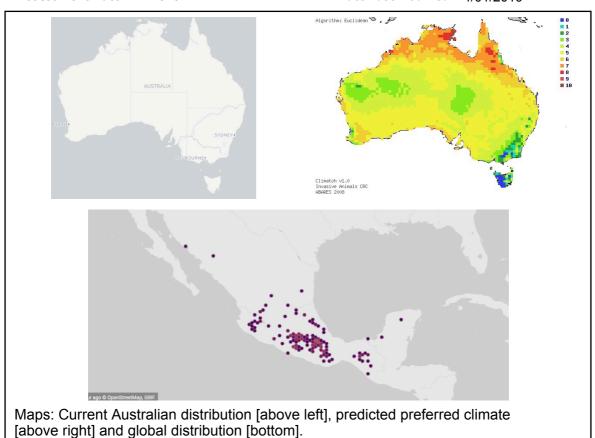

## **Environmental Weed Risk Assessment results for**

Leucaena esculenta (DC.) Benth.

Synonym/s:

Assessors Name/s: Rod Randall Assessment Date: 2/1/2019

Date Last Modified: 4/01/2019

Common Name/s: guaje

| Invasiveness Score | Impacts Score |
|--------------------|---------------|
| 4.29               | 2.50          |