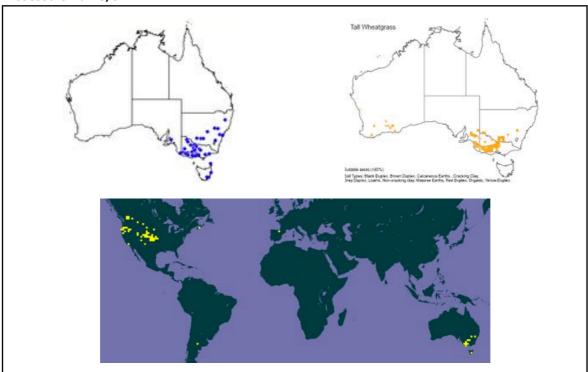

# Assessors Name/s Steve Clark

Maps: Current Australian distribution [above left], predicted preferred climate [above right] and global distribution [bottom].

Common Name/s: tall wheatgrass

Invasiveness Score