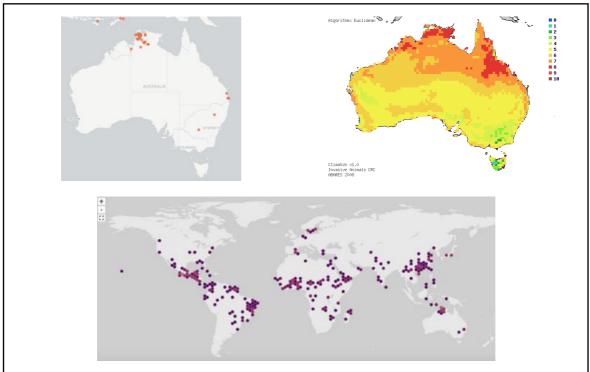

## Assessors Name/s RR

Maps: Current Australian distribution [above left], predicted preferred climate [above right] and global distribution [bottom].

Common Name/s: sesame

Invasiveness Score

3.70

Impacts Score