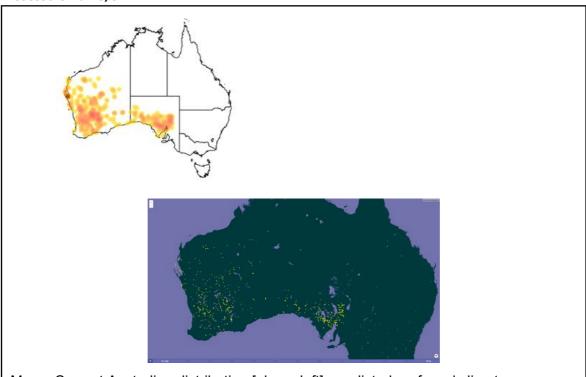

### Assessors Name/s

Maps: Current Australian distribution [above left], predicted preferred climate [above right] and global distribution [bottom].