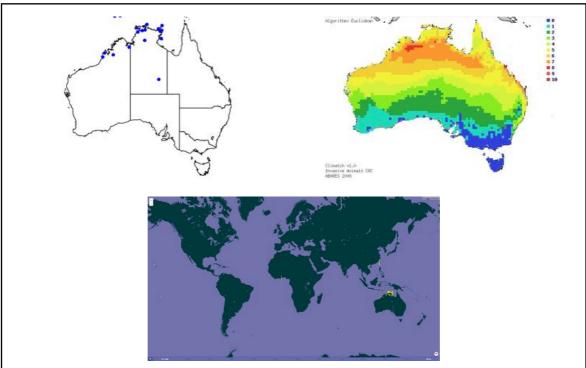

### Assessors Name/s

Maps: Current Australian distribution [above left], predicted preferred climate [above right] and global distribution [bottom].