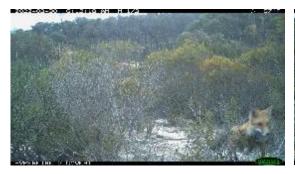

A minimum of 104ha of new area was covered with 149ha of previous control area being rechecked. Treatment was either by manual removal, cochineal establishment or herbicide application.

**State Barrier Fence species movement monitoring** – This project funded by the Sheep and Goat Industry Fund with the aim of establishing a baseline of animal movement prior to construction of the State Barrier Fence. Continued SD card and battery changeover and recording of data continued to be recorded.

#### Sample of images from remote sensor cameras

Graph of species from commencement of project to May 2022

**Australian Wool Innovation** – This project focused on wild dog and fox control training for the benefit of wool and sheep producers in WA.