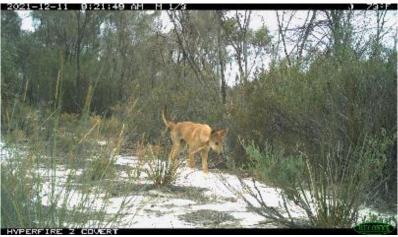

A minimum of 104ha of new area was covered with 149ha of previous control area being rechecked. Treatment was either by manual removal, cochineal establishment or herbicide application.

**State Barrier Fence species movement monitoring** – This project funded by the Sheep and Goat Industry Fund with the aim of establishing a baseline of animal movement prior to construction of the State Barrier Fence. Continued SD card and battery changeover and recording of data continued to be recorded.

#### Sample of images from remote sensor cameras

Graph of species from commencement of project to May 2022

**Australian Wool Innovation** – This project focused on wild dog and fox control training for the benefit of wool and sheep producers in WA.