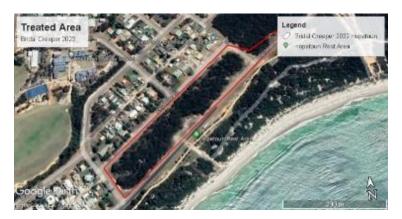

Bridal Creeper is extensively spread and our focus has been to work towards removal from the Hopetoun foreshore area, in particular the proximity of the free camping area. We hope this will prevent or at least limit spread of the plant by tourists into the Fitzgerald River National Park and other tourist areas frequented. The spread of the rust disease (*Puccinia myrsiphylli*) has continued along the foreshore, Krystal Park Estate and other areas within the Shire. Main Roads WA have engaged with the SBG by spraying the plant on their land tenure along the Hopetoun-Ravensthorpe Road. It is going to take a collaborative approach by all, over several years to have an impact on this declared plant and stop further spread. If this plant is present on your property do not allow flowering and berries to form, as this allows for further spread of the plant.

#### **Bridal Creeper -**

This plant forms a thick mat of underground tubers which impedes the root growth of other plants and often prevents seedling establishment. Rare native plants are threatened with extinction by bridal creeper.