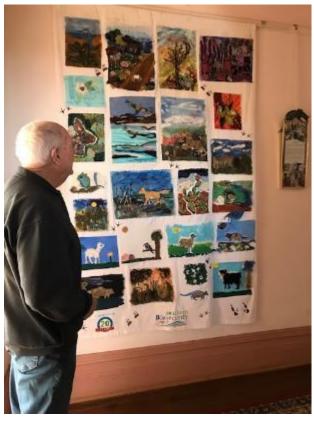

Originally commencing operation as a Declares Species Group and then transitioning to become a Recognised Biosecurity Group, in 2022 the milestone of 20 years of community coordinated declared species control was achieved. To acknowledge this milestone and communicate an understanding of the need for control work being coordinated, we have supported the Dunnart Art Exhibition and sponsored artist Penelope and Michael

Wise in collaboration with Ravensthorpe Regional Arts Council's "Artitude" after school activity program to deliver collage and shadow puppet workshops based around declared species within the Shire. A collage workshop based on this theme was also offered to adults. We are appreciative to participants who donated a piece of their work to create a wall hanging to be displayed during the Wildflower Show.

Image taken during SBG presentation at landholder event in May

Understanding reasons for declared species control and benefits of this to native plants and animals was explored through the arts. To celebrate 20 years of community coordinated declared species control in the shire 2 afterschool activities and 1 adult workshop was offered to the community. A piece of work donated by participants to the group created a collage wall hanging displayed during the Wildflower Show.