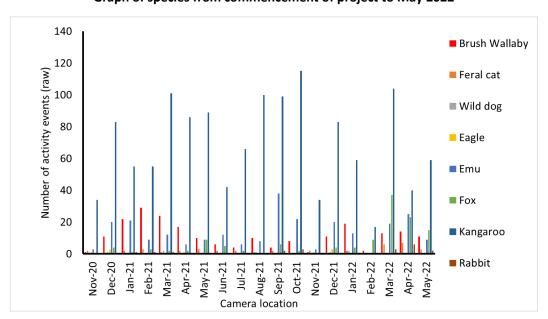

A minimum of 104ha of new area was covered with 149ha of previous control area being rechecked. Treatment was either by manual removal, cochineal establishment or herbicide application.

**State Barrier Fence species movement monitoring** – This project funded by the Sheep and Goat Industry Fund with the aim of establishing a baseline of animal movement prior to construction of the State Barrier Fence. Continued SD card and battery changeover and recording of data continued to be recorded.

#### Sample of images from remote sensor cameras

Graph of species from commencement of project to May 2022

**Australian Wool Innovation** – This project focused on wild dog and fox control training for the benefit of wool and sheep producers in WA.