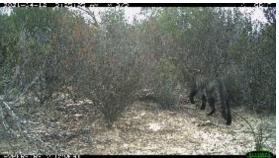

A minimum of 104ha of new area was covered with 149ha of previous control area being rechecked. Treatment was either by manual removal, cochineal establishment or herbicide application.

**State Barrier Fence species movement monitoring** – This project funded by the Sheep and Goat Industry Fund with the aim of establishing a baseline of animal movement prior to construction of the State Barrier Fence. Continued SD card and battery changeover and recording of data continued to be recorded.

#### Sample of images from remote sensor cameras

Graph of species from commencement of project to May 2022

**Australian Wool Innovation** – This project focused on wild dog and fox control training for the benefit of wool and sheep producers in WA.