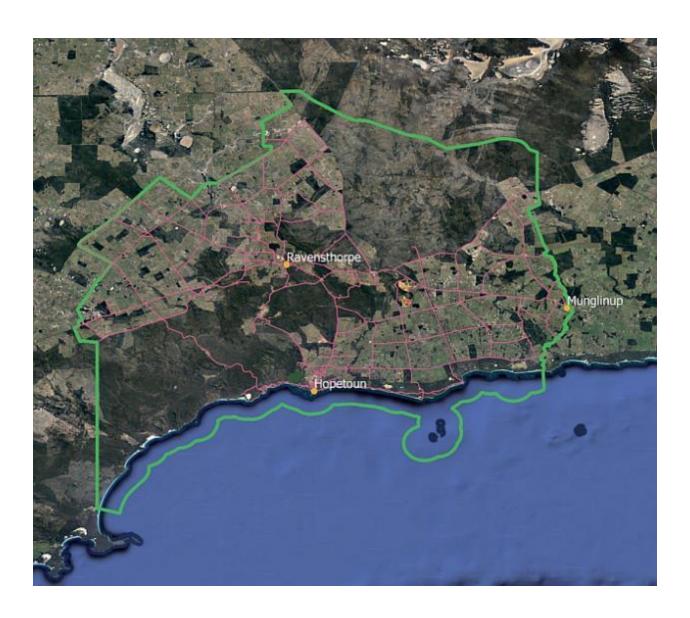

oning to become a Recognised Biosecurity Group, in 2022 the milestone of 20 years of community coordinated declared species control was achieved. To acknowledge this milestone and communicate an understanding of the need for control work being coordinated, we have supported the Dunnart Art Exhibition and sponsored artist Penelope and Michael

Wise in collaboration with Ravensthorpe Regional Arts Council's "Artitude" after school activity program to deliver collage and shadow puppet workshops based around declared species within the Shire. A collage workshop based on this theme was also offered to adults. We are appreciative to participants who donated a piece of their work to create a wall hanging to be displayed during the Wildflower Show.

# SOUTHERN BIOSECURITY GROUP AREA OF OPERATION



### **KEY ACHIEVEMENTS**

**Wild dogs** — numbers through uptake of a bait will not reflected in the table below, as it is very rare to locate an animal following this event.

| Wild dog baits | Wild dog shot | Wild dog | Fox trapped or | Feral cats      | Reported stock |
|----------------|---------------|----------|----------------|-----------------|----------------|
| laid           |               | trapped  | shot           | trapped or shot | losses         |
| 1316           | 1             | 1        | 1              | 0               | 23             |

**Foxes** – The integrated control program at Longcreek and Cheadenup Reserves was undertaken in December 2021 and January 2022 by Licensed Pest Management Technician Gavern House, Alpha Pest Management Solutions. Condition of 10