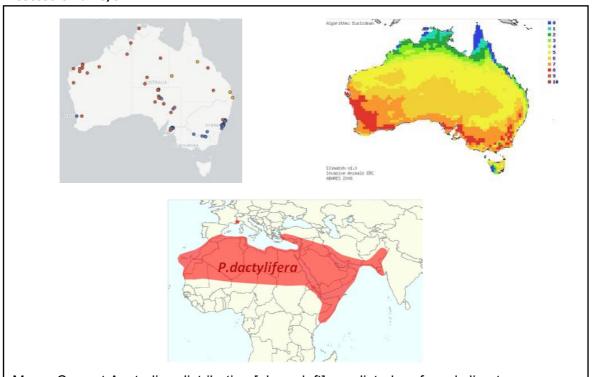

## Assessors Name/s RR

Maps: Current Australian distribution [above left], predicted preferred climate [above right] and global distribution [bottom].

Common Name/s: date palm

Invasiveness Score Impacts Score 5.50