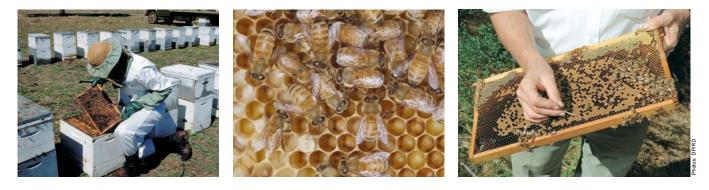

#### Inspect honey bee colonies, both adult bees and brood

## Photograph the hive environment

Photograph any unhealthy brood

Photograph any deformed bees

#### Report cases of...

Small hive beetle (*Aethina tumida*); **exotic** to SW WA

American foulbrood (AFB, *Paenibacillus larvae*); endemic

Varroa (V. *destructor* and *V. jacobsoni*); **exotic** to Australia