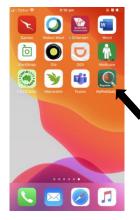

#### Download MyPestGuide<sup>™</sup> Reporter from the app store

#### Open the app on your device **5** Check location is turned ON

Select the **MPG**<sup>™</sup> Reporter icon and wait for the splash screen to appear.

Close the Quick start screen or select 'Don't show again'.