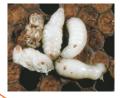

#### Report cases of...

Small hive beetle (*Aethina tumida*); **exotic** to SW WA

American foulbrood (AFB, *Paenibacillus larvae*); endemic

Varroa (V. *destructor* and *V. jacobsoni*); **exotic** to Australia