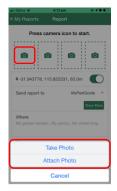

Press the camera icon to start

Or use your device to snap a photo then share it to the app

Take or attach up to 4 photos

| 6<br>∎I Optus<br>← My R | Ŷ                                         | 6:20 pm<br>Report                                            | er o                                          | )D             |
|-------------------------|-------------------------------------------|--------------------------------------------------------------|-----------------------------------------------|----------------|
| Send                    | I report to                               |                                                              | Bee surve<br>Sho                              | ey 💌<br>w Less |
| When<br>In my           | re<br>beehive                             |                                                              |                                               |                |
| l four<br>Amer          | nd<br>ican foulbroc                       | od (AFB)                                                     |                                               |                |
| 0                       |                                           | rting a Loca<br>ing a samp                                   |                                               | )              |
| Pleas                   | 0921NPQ                                   | bove Sample                                                  | ID (date/lett                                 |                |
|                         | curity risk an                            | share my re                                                  | e address on                                  |                |
|                         | If you agree<br>personal de<br>searchable | e to share yo<br>etails, photo<br>on the MyPe<br>hancing com | ar report, nor<br>and map will<br>stGuide web | be             |
| _                       | [                                         | Continue                                                     |                                               |                |

#### ← My Reports Report

| Press | camera | icon | to | star | t. |
|-------|--------|------|----|------|----|
|       |        |      |    |      |    |

|     |   |    |   | 1 1 |   |
|-----|---|----|---|-----|---|
| 1   | 0 | 11 | 0 | 11  | 0 |
| 1   |   | 11 |   | 11  |   |
| L _ |   |    |   | 1   |   |