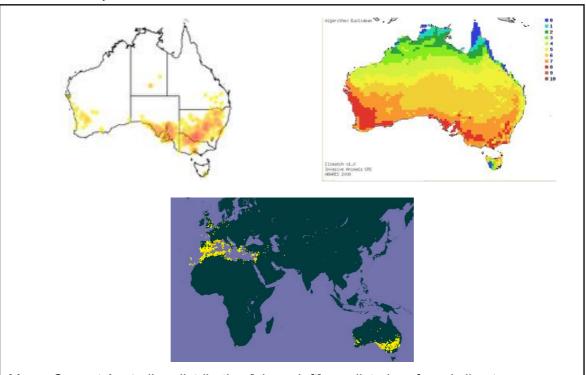

## Assessors Name/s Rod Randall

Maps: Current Australian distribution [above left], predicted preferred climate [above right] and global distribution [bottom].

Common Name/s: barrel medic

Invasiveness Score