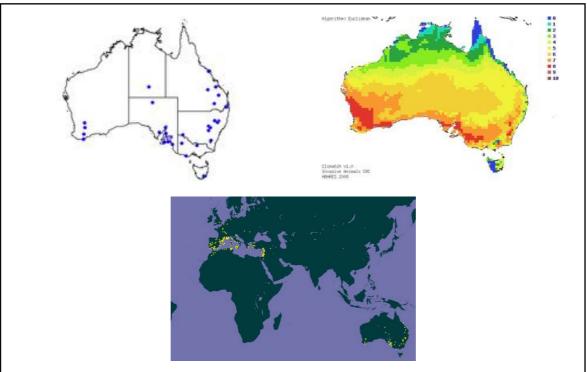

## Assessors Name/s Rod Randall

Maps: Current Australian distribution [above left], predicted preferred climate [above right] and global distribution [bottom].

Common Name/s: snail medic

Invasiveness Score