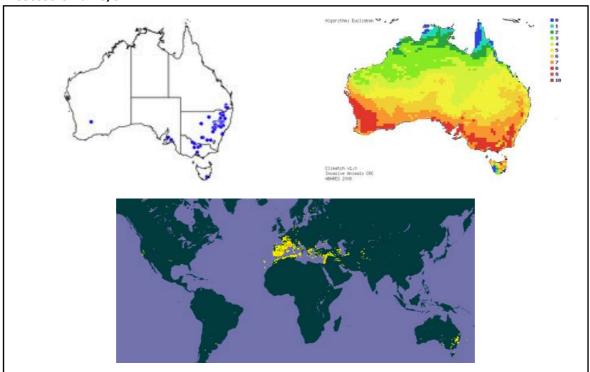

## Assessors Name/s Rod Randall

Maps: Current Australian distribution [above left], predicted preferred climate [above right] and global distribution [bottom].

Common Name/s: button medic

Invasiveness Score