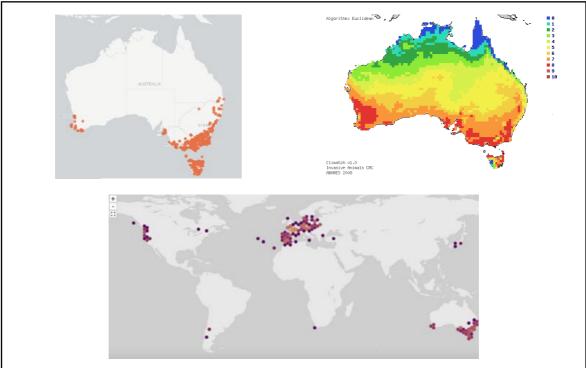

## Assessors Name/s RR

Maps: Current Australian distribution [above left], predicted preferred climate [above right] and global distribution [bottom].

Common Name/s: lotus

Invasiveness Score Impacts Score

### Final FFI Score = Invasiveness Score x Impacts Score x Climate Score

|           | Climate<br>Score | Final FFI<br>Score | FFI Environmental<br>Weed Risk Rating | Region Boundaries                                                                                                                                                                                                                                                                                                                                                                                                                                                                                                                                                                                                                                                                                                                                                                                                                                                                                                                                                                                                                                                                                                                                                                                                                                                                                                                                                                                                                                                                                                                                                                                                                                                                                                                                                                                                                                                                                                                                                                                                                                                                                                              |
|-----------|------------------|--------------------|---------------------------------------|--------------------------------------------------------------------------------------------------------------------------------------------------------------------------------------------------------------------------------------------------------------------------------------------------------------------------------------------------------------------------------------------------------------------------------------------------------------------------------------------------------------------------------------------------------------------------------------------------------------------------------------------------------------------------------------------------------------------------------------------------------------------------------------------------------------------------------------------------------------------------------------------------------------------------------------------------------------------------------------------------------------------------------------------------------------------------------------------------------------------------------------------------------------------------------------------------------------------------------------------------------------------------------------------------------------------------------------------------------------------------------------------------------------------------------------------------------------------------------------------------------------------------------------------------------------------------------------------------------------------------------------------------------------------------------------------------------------------------------------------------------------------------------------------------------------------------------------------------------------------------------------------------------------------------------------------------------------------------------------------------------------------------------------------------------------------------------------------------------------------------------|
| Kimberley | 0.5              | 11.02              | Negligible - Low                      | FOUR BASIC CURRIC PRISONS ASSESSED  WHITE THE PRISONS ASSE |
| Pilbara   | 0.5              | 11.02              | Negligible - Low                      |                                                                                                                                                                                                                                                                                                                                                                                                                                                                                                                                                                                                                                                                                                                                                                                                                                                                                                                                                                                                                                                                                                                                                                                                                                                                                                                                                                                                                                                                                                                                                                                                                                                                                                                                                                                                                                                                                                                                                                                                                                                                                                                                |
| Gascoyne  | 2                | 44.07              | Negligible - Low                      |                                                                                                                                                                                                                                                                                                                                                                                                                                                                                                                                                                                                                                                                                                                                                                                                                                                                                                                                                                                                                                                                                                                                                                                                                                                                                                                                                                                                                                                                                                                                                                                                                                                                                                                                                                                                                                                                                                                                                                                                                                                                                                                                |
| Southwest | 10               | 220.37             | High                                  |                                                                                                                                                                                                                                                                                                                                                                                                                                                                                                                                                                                                                                                                                                                                                                                                                                                                                                                                                                                                                                                                                                                                                                                                                                                                                                                                                                                                                                                                                                                                                                                                                                                                                                                                                                                                                                                                                                                                                                                                                                                                                                                                |