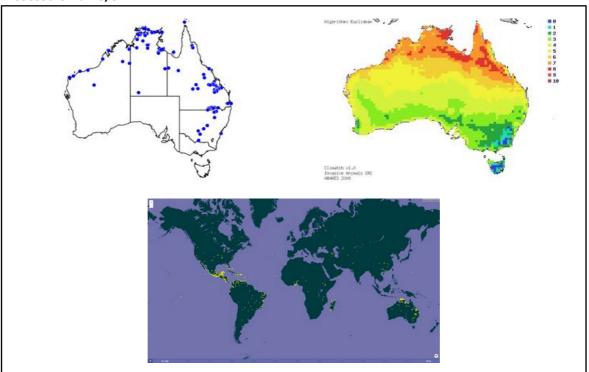

# Assessors Name/s Rod Randall

Maps: Current Australian distribution [above left], predicted preferred climate [above right] and global distribution [bottom].