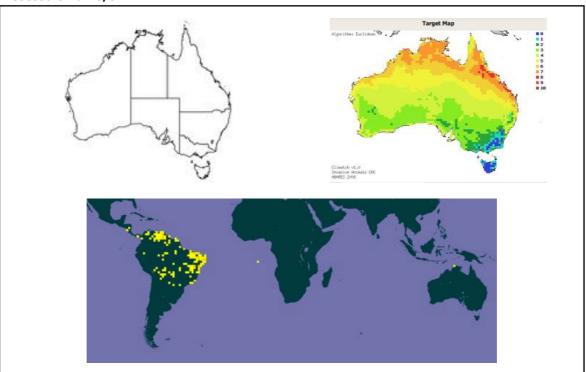

## Assessors Name/s Rod Randall

Maps: Current Australian distribution [above left], predicted preferred climate [above right] and global distribution [bottom].

Common Name/s: brasilianum

Invasiveness Score
4.44
2.00