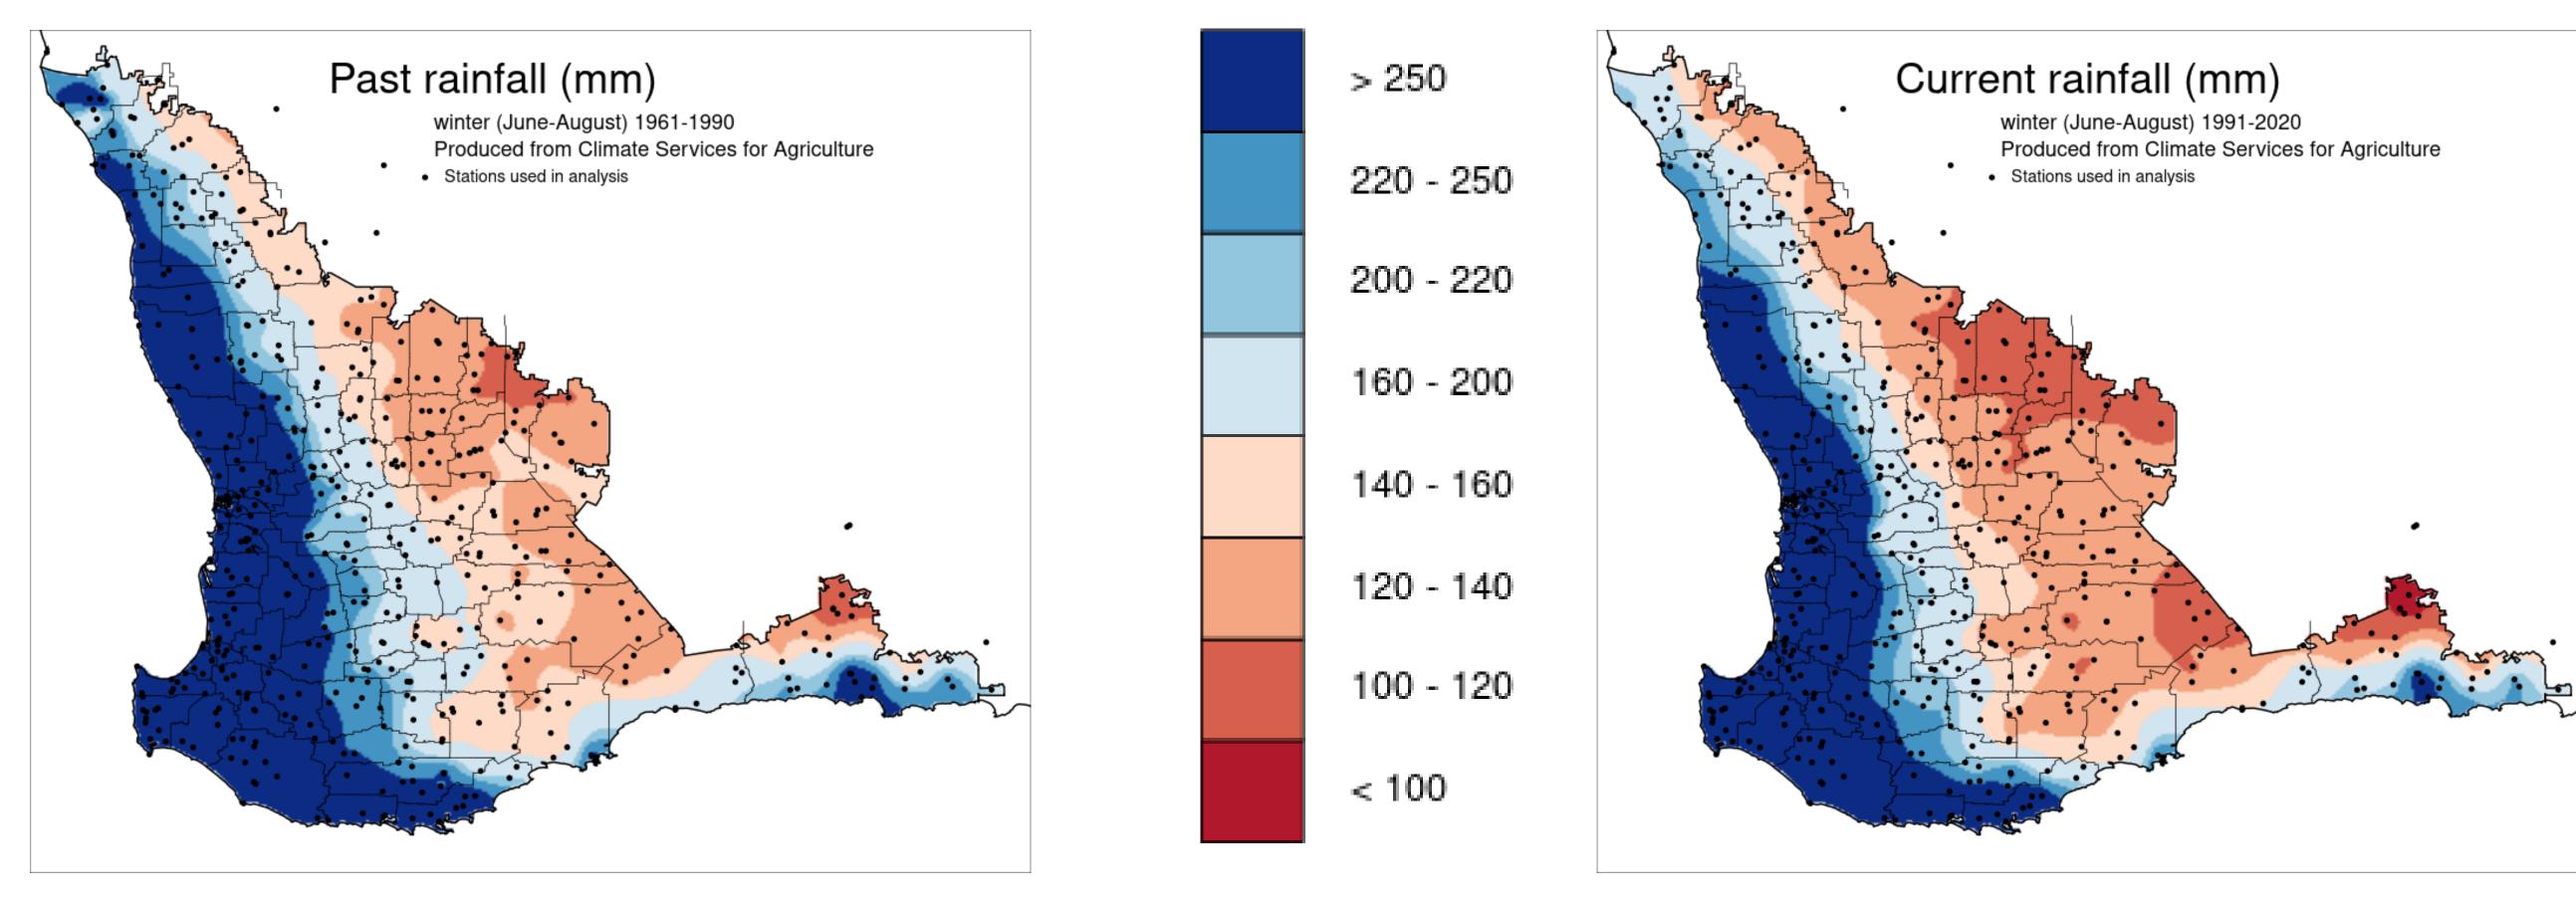

# **Future Climate Projections South West Land Division** Winter (June-August) rainfall

1961-1990

1991-2020

RCP 4.5 2030

RCP 4.5 2050

RCP 4.5 2070

Projected rainfall (mm)