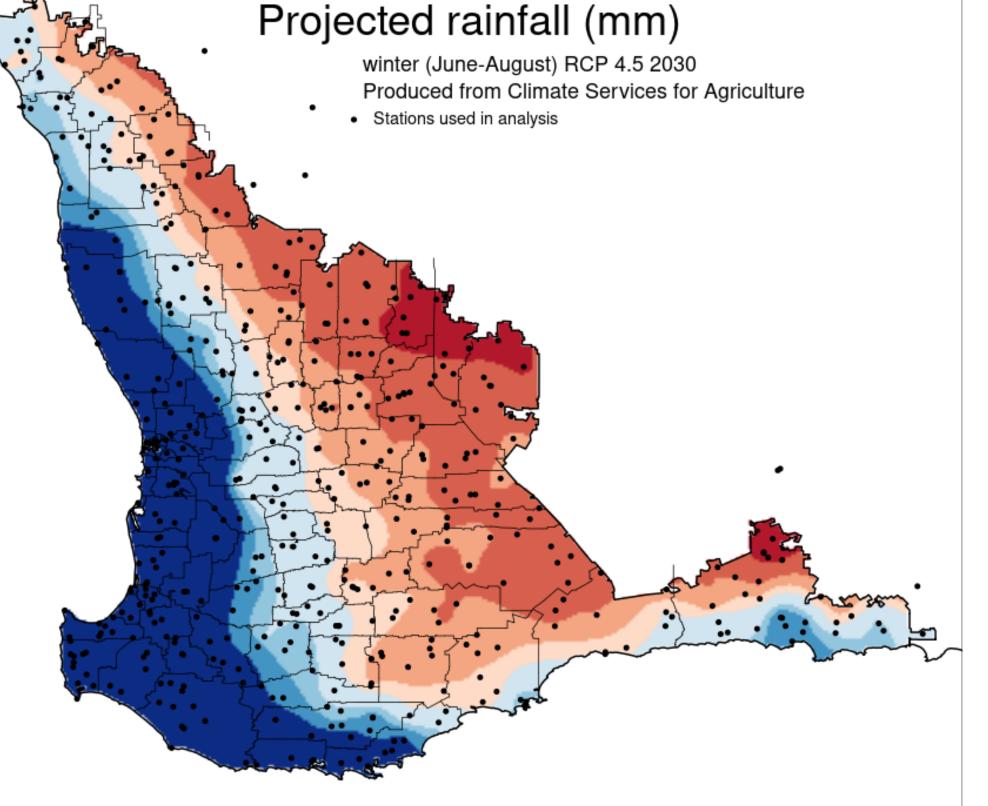

# **Future Climate Projections South West Land Division** Winter (June-August) rainfall

1961-1990

1991-2020

RCP 4.5 2030

RCP 4.5 2050

RCP 4.5 2070

Projected rainfall (mm)