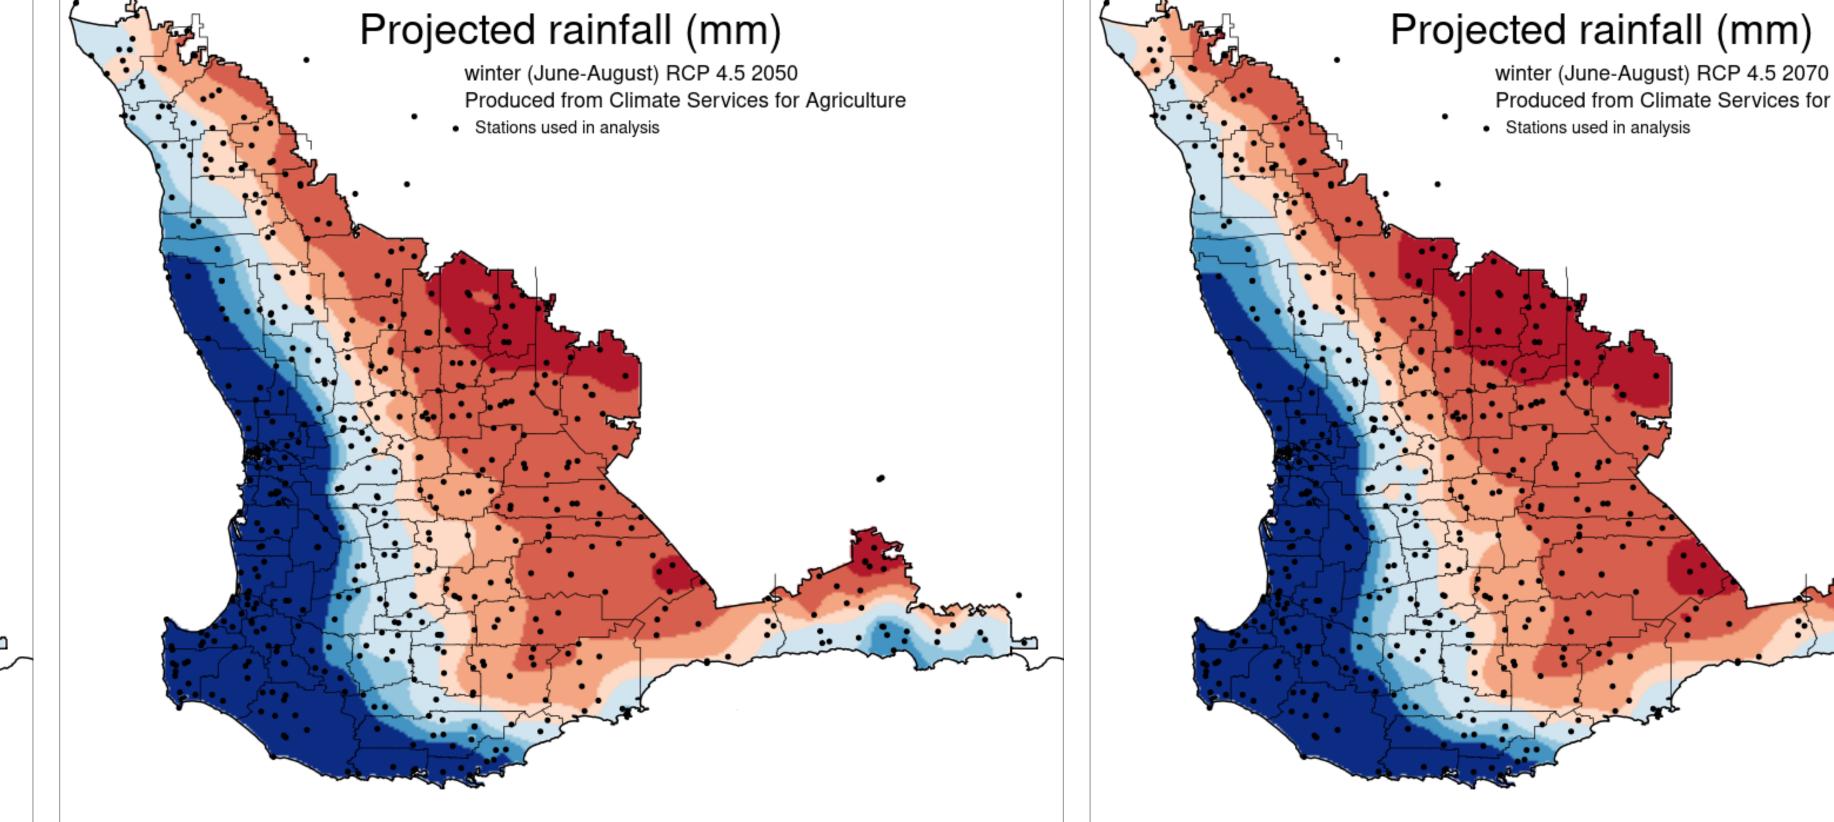

# **Future Climate Projections South West Land Division** Winter (June-August) rainfall

1961-1990

1991-2020

RCP 4.5 2030

RCP 4.5 2050

RCP 4.5 2070

Projected rainfall (mm)