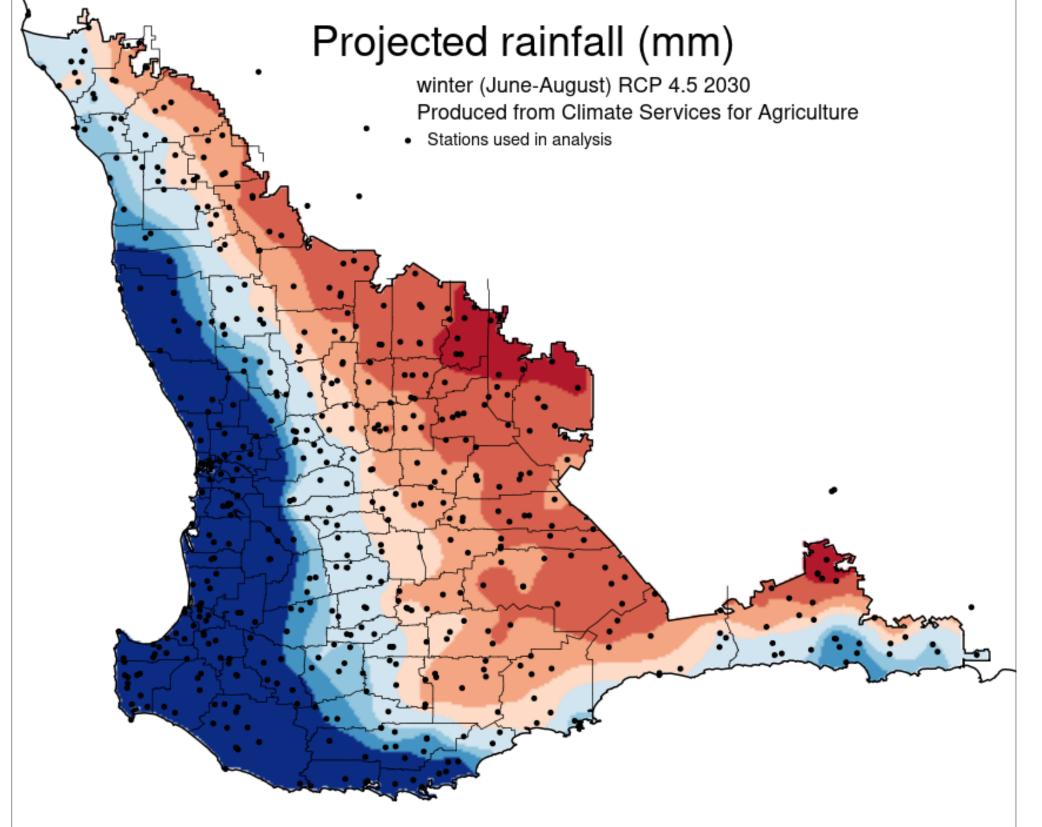

# **Future Climate Projections South West Land Division** Winter (June-August) rainfall

1961-1990

1991-2020

RCP 4.5 2030

RCP 4.5 2050

RCP 4.5 2070

Projected rainfall (mm)