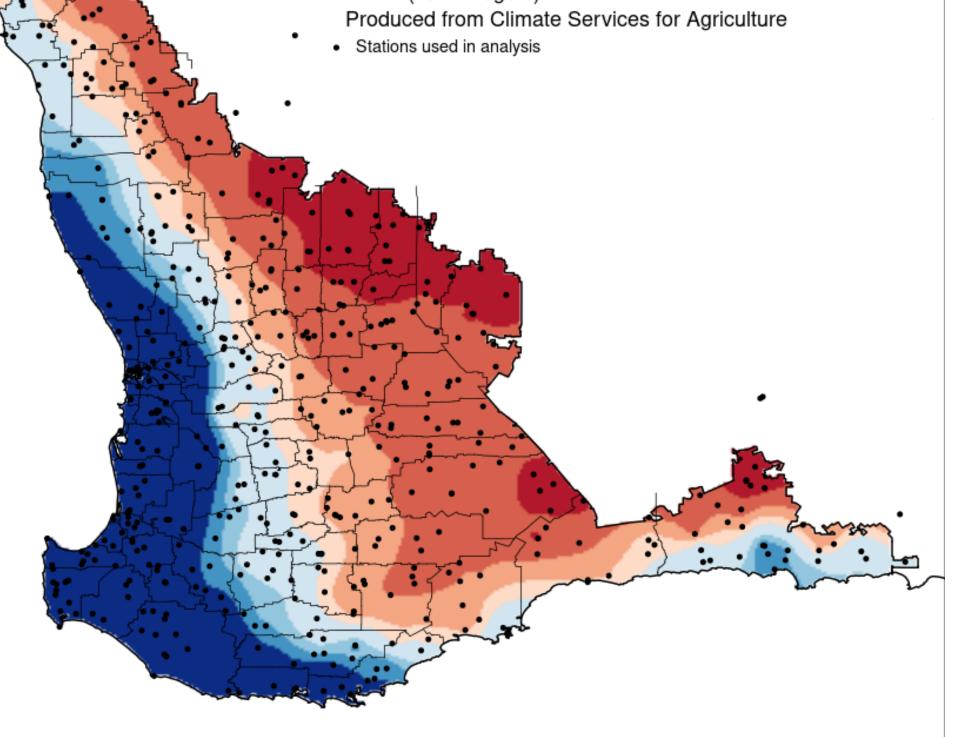

# **Future Climate Projections South West Land Division** Winter (June-August) rainfall

1961-1990

1991-2020

RCP 4.5 2030

RCP 4.5 2050

RCP 4.5 2070

Projected rainfall (mm)