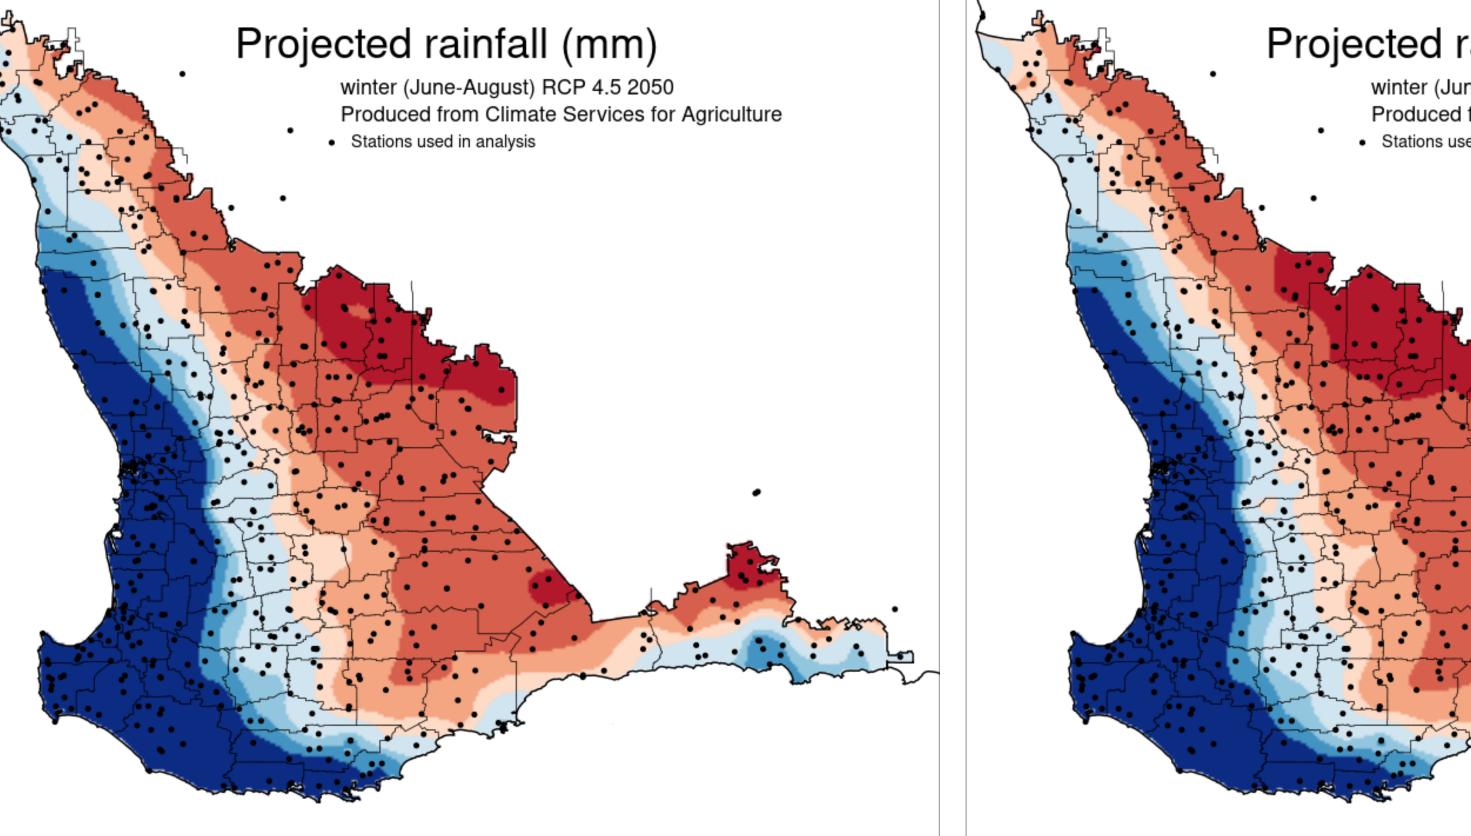

# **Future Climate Projections South West Land Division** Winter (June-August) rainfall

1961-1990

1991-2020

RCP 4.5 2030

RCP 4.5 2050

RCP 4.5 2070

Projected rainfall (mm)