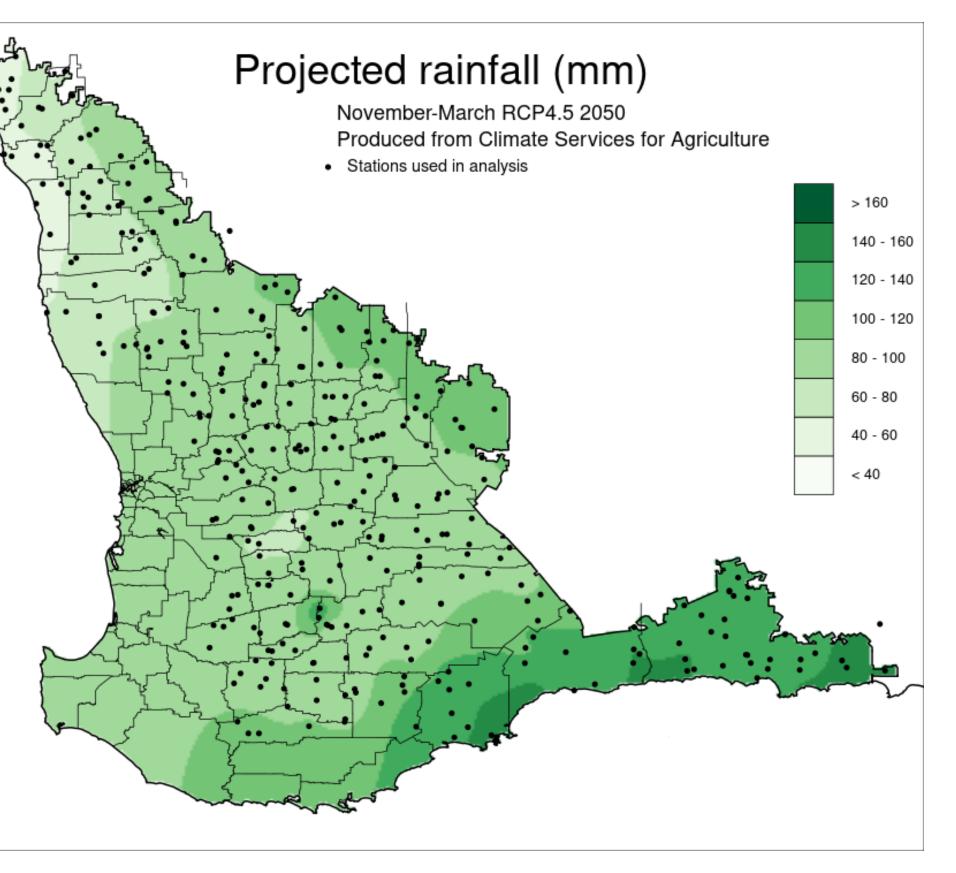

## **Future Climate Projections South West Land Division** November – March rainfall

#### 1961-1990

1991-2020

RCP 4.5 2050

### RCP 8.5 2050