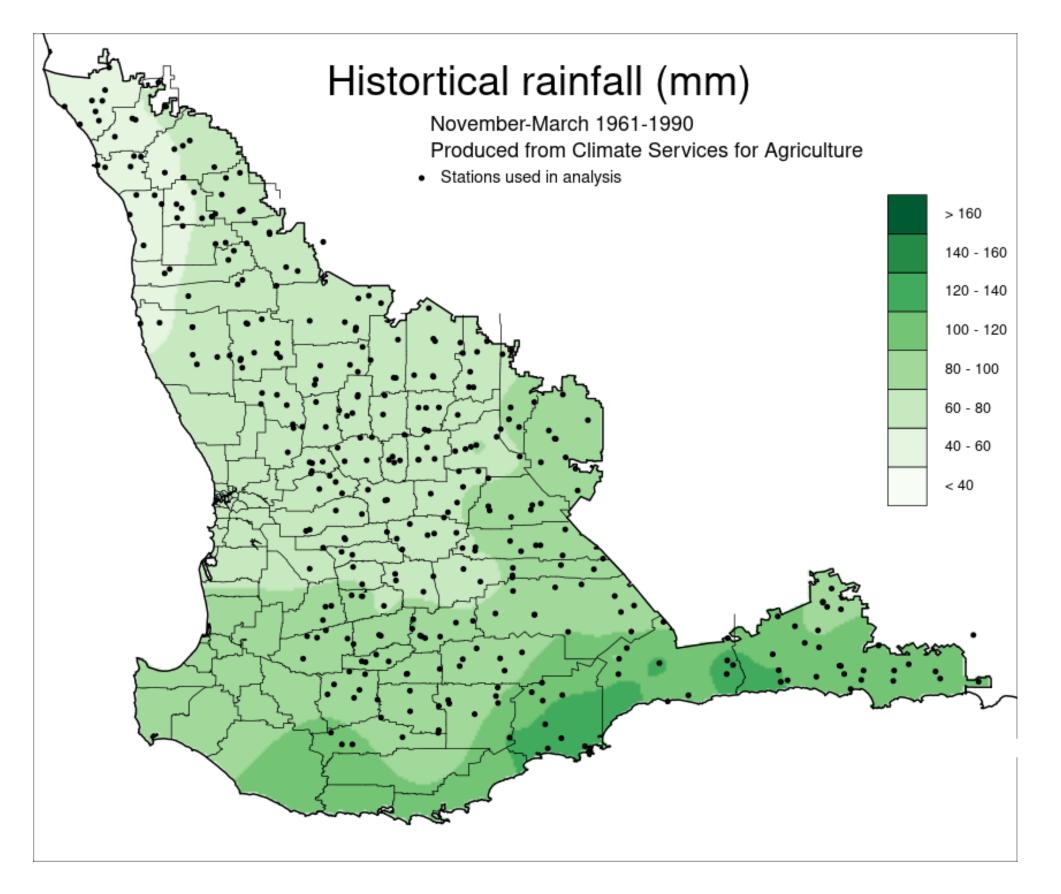

## **Future Climate Projections South West Land Division** November – March rainfall

#### 1961-1990

1991-2020

RCP 4.5 2050