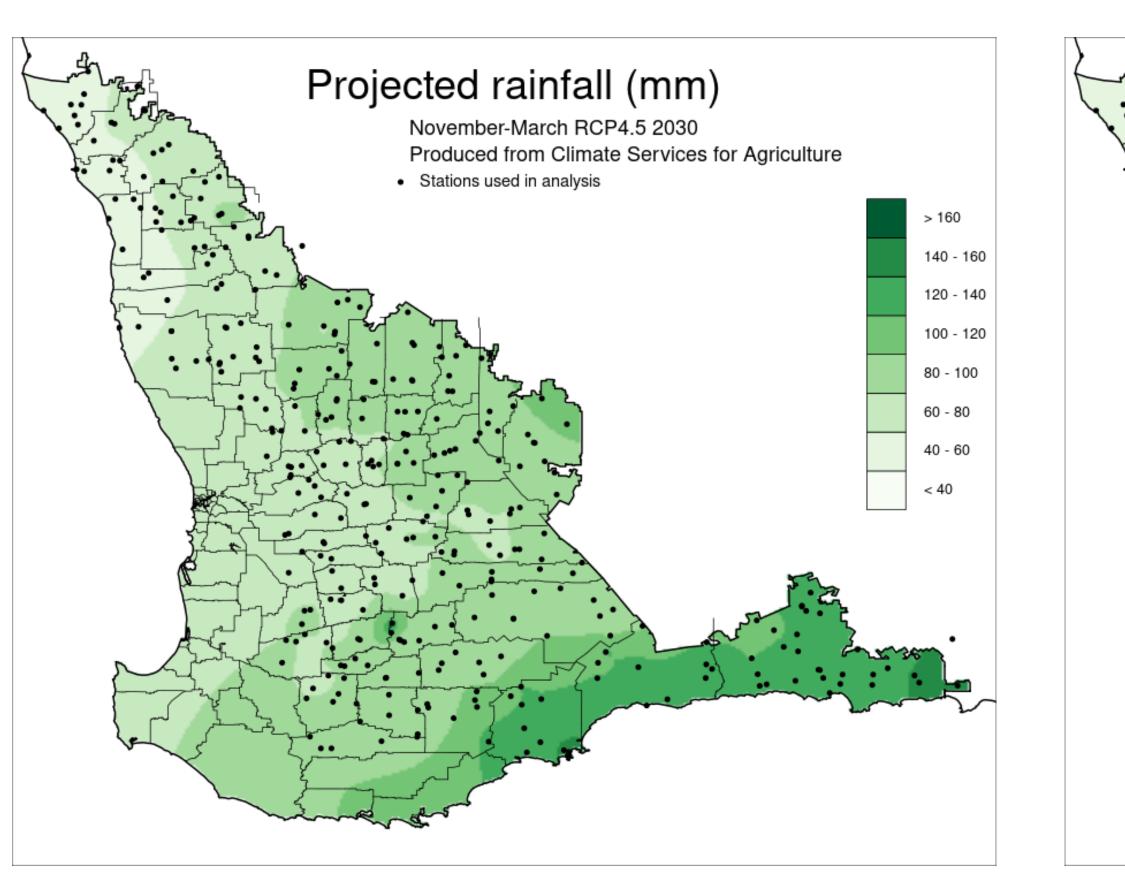

## **Future Climate Projections South West Land Division** November – March rainfall

#### 1961-1990

1991-2020

RCP 4.5 2050

#### RCP 8.5 2030