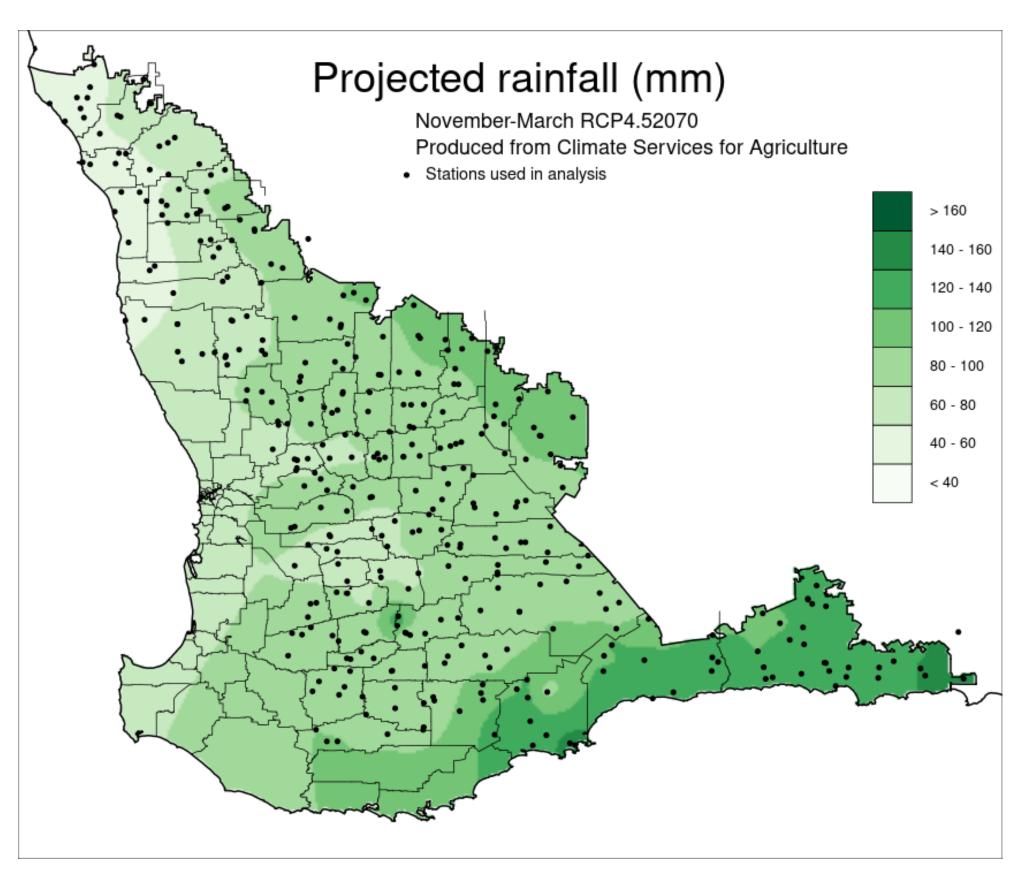

## **Future Climate Projections South West Land Division** November – March rainfall

#### RCP 4.5 2070