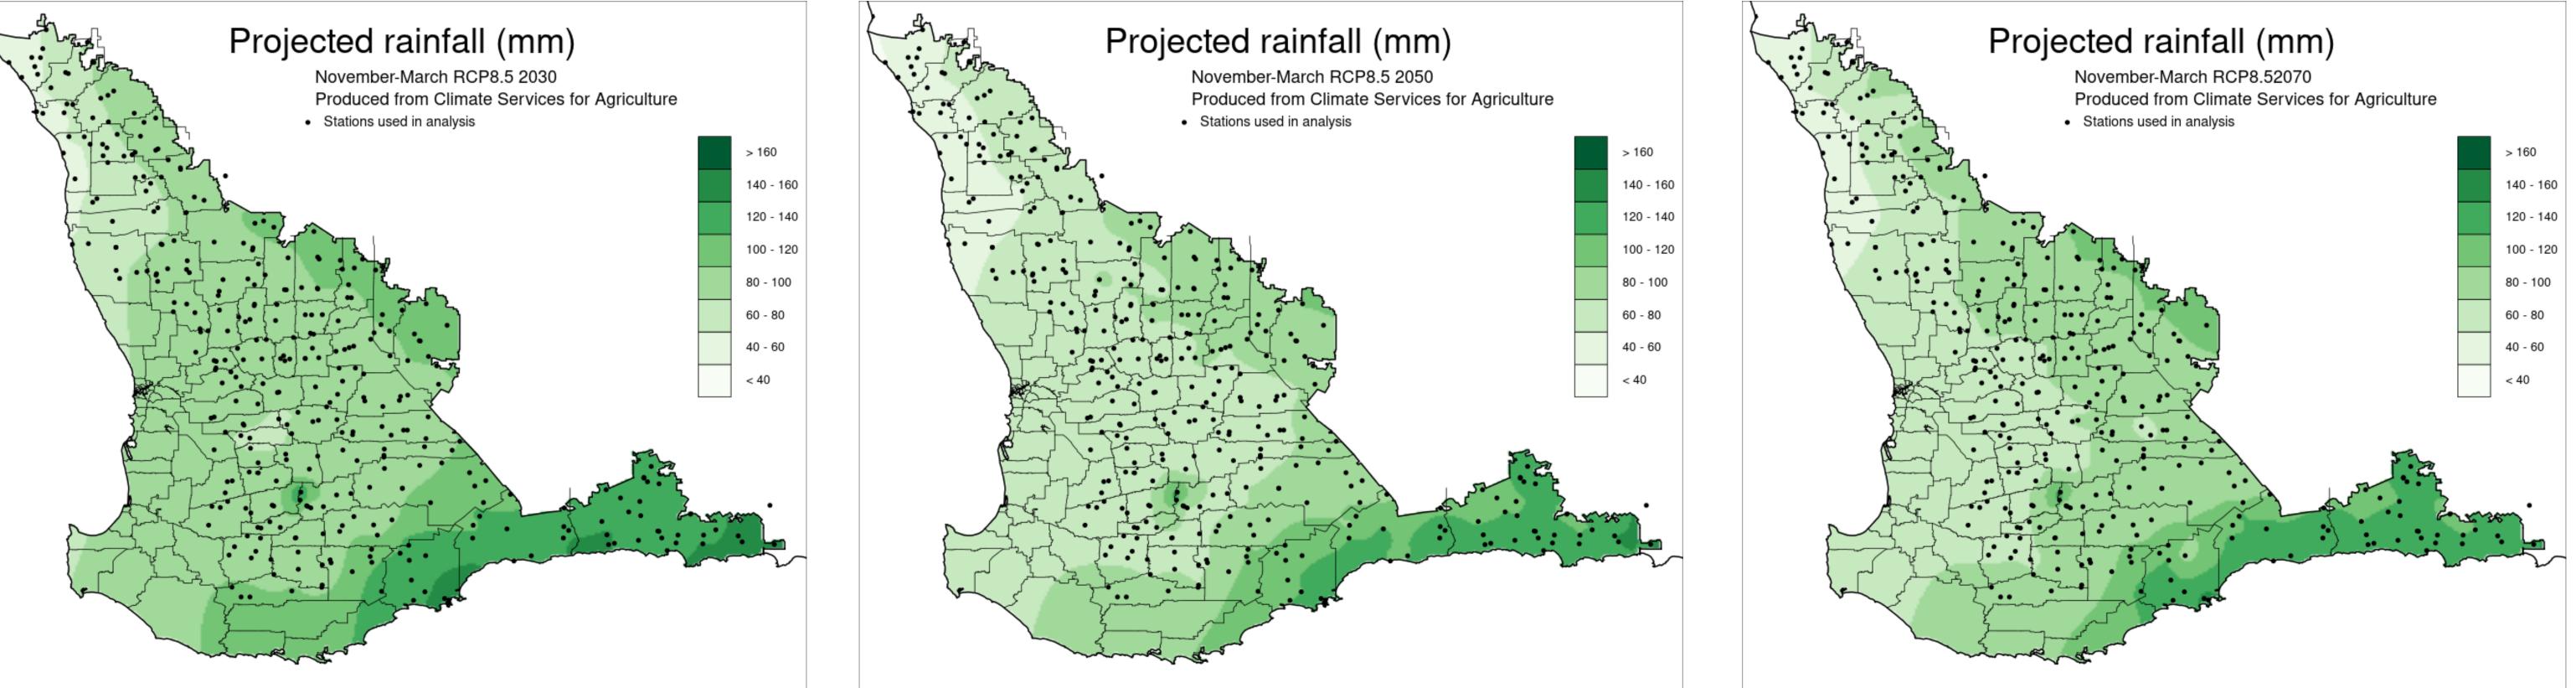

## **Future Climate Projections South West Land Division** November – March rainfall

#### RCP 8.5 2030

### RCP 8.5 2050

### RCP 8.5 2070

Important disclaimer The Chief Executive Officer of the Department of Primary Industries and Regional Development and the State of Western Australia accept no liability whatsoever by reason of negligence or otherwise arising from the use or release of this information or any part of it. Copyright © State of Western Australia (Department of Primary Industries and Regional Development), 2023.