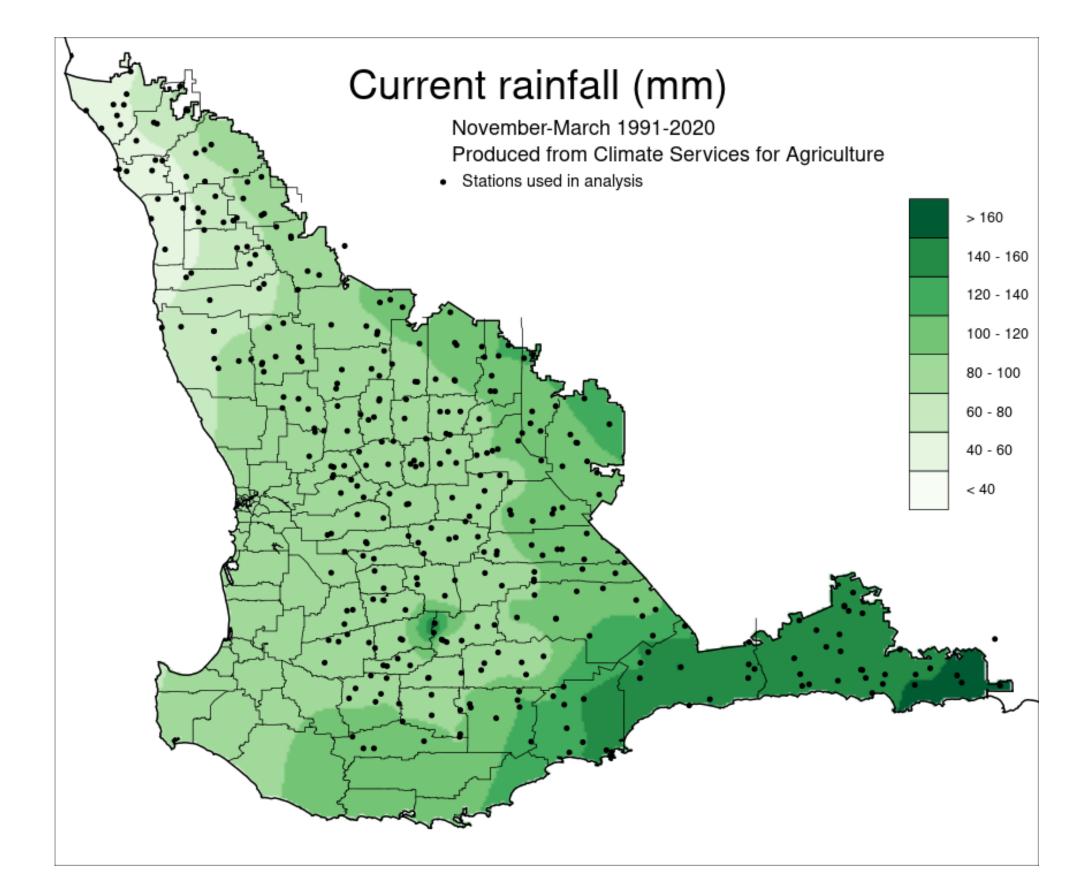

## **Future Climate Projections South West Land Division** November – March rainfall

#### 1961-1990

1991-2020

RCP 4.5 2050