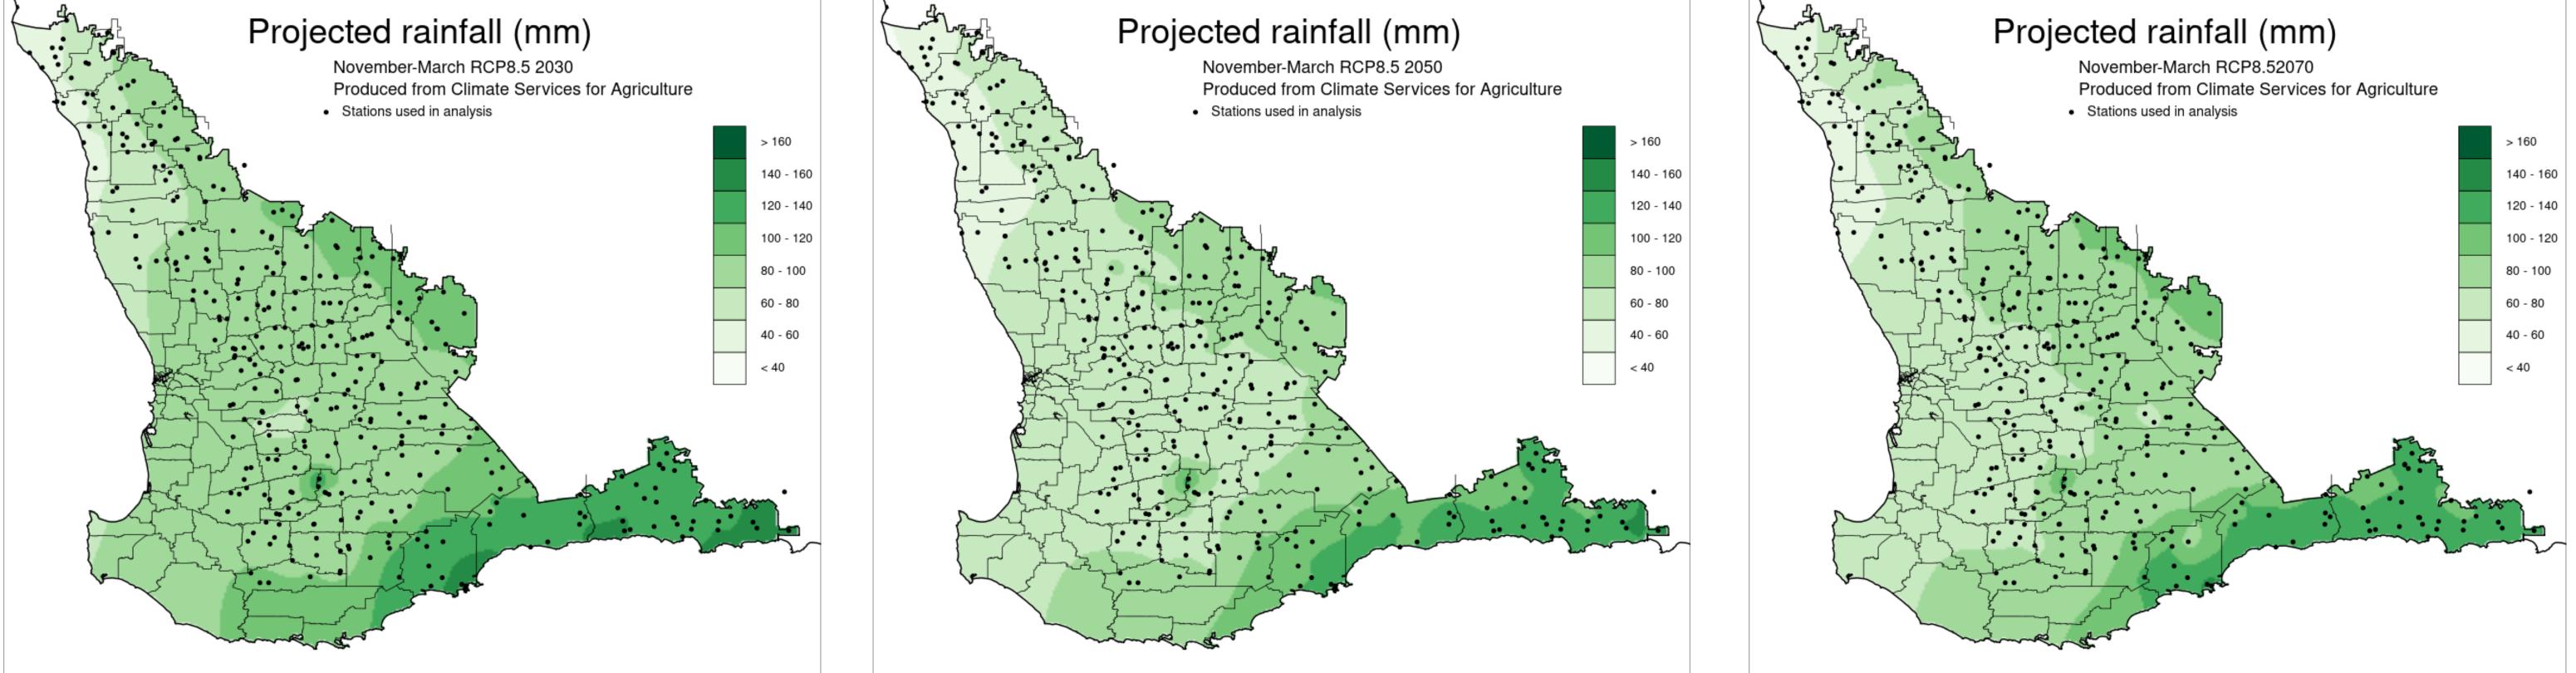

## **Future Climate Projections South West Land Division** November – March rainfall

#### RCP 8.5 2030

### RCP 8.5 2050

### RCP 8.5 2070

Important disclaimer The Chief Executive Officer of the Department of Primary Industries and Regional Development and the State of Western Australia accept no liability whatsoever by reason of negligence or otherwise arising from the use or release of this information or any part of it. Copyright © State of Western Australia (Department of Primary Industries and Regional Development), 2023.