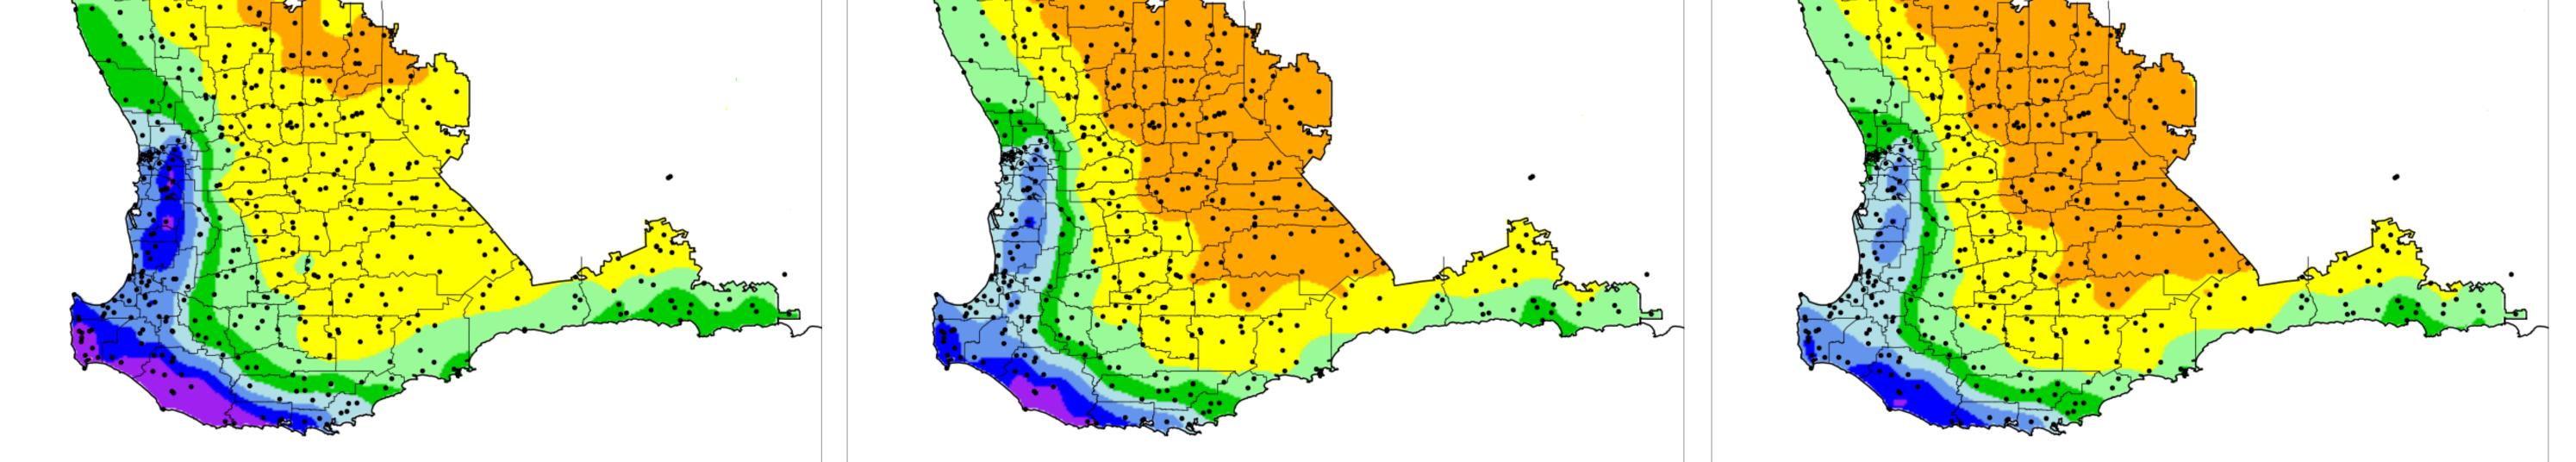

## **Future Climate Projections** South West Land Division Annual (January - December) rainfall

1961-1990

1991-2020

RCP 4.5 2030

RCP 4.5 2050

RCP 4.5 2070

Projected rainfall (mm)

## RCP 8.5 2030

Projected rainfall (mm) January to December RCP 8.5 2030 Produced from Climate Services for Agriculture • Stations used in analysis