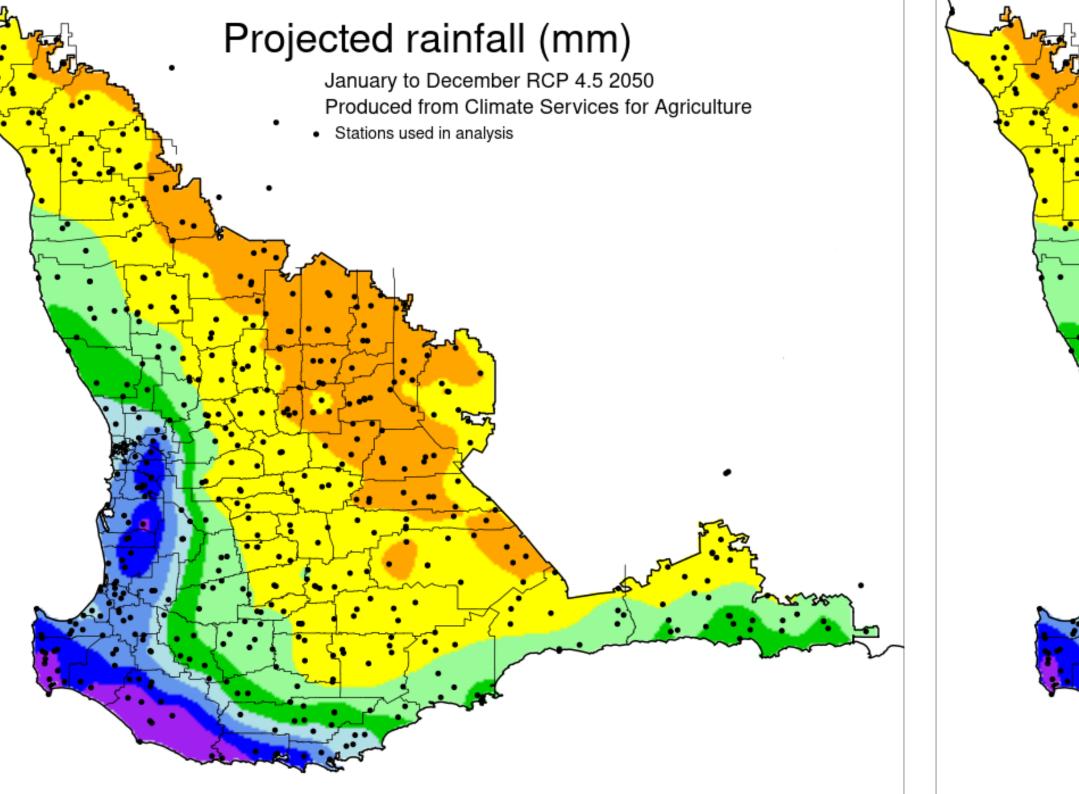

## **Future Climate Projections** South West Land Division Annual (January - December) rainfall

1961-1990

1991-2020

RCP 4.5 2030

RCP 4.5 2050

RCP 4.5 2070

Projected rainfall (mm)