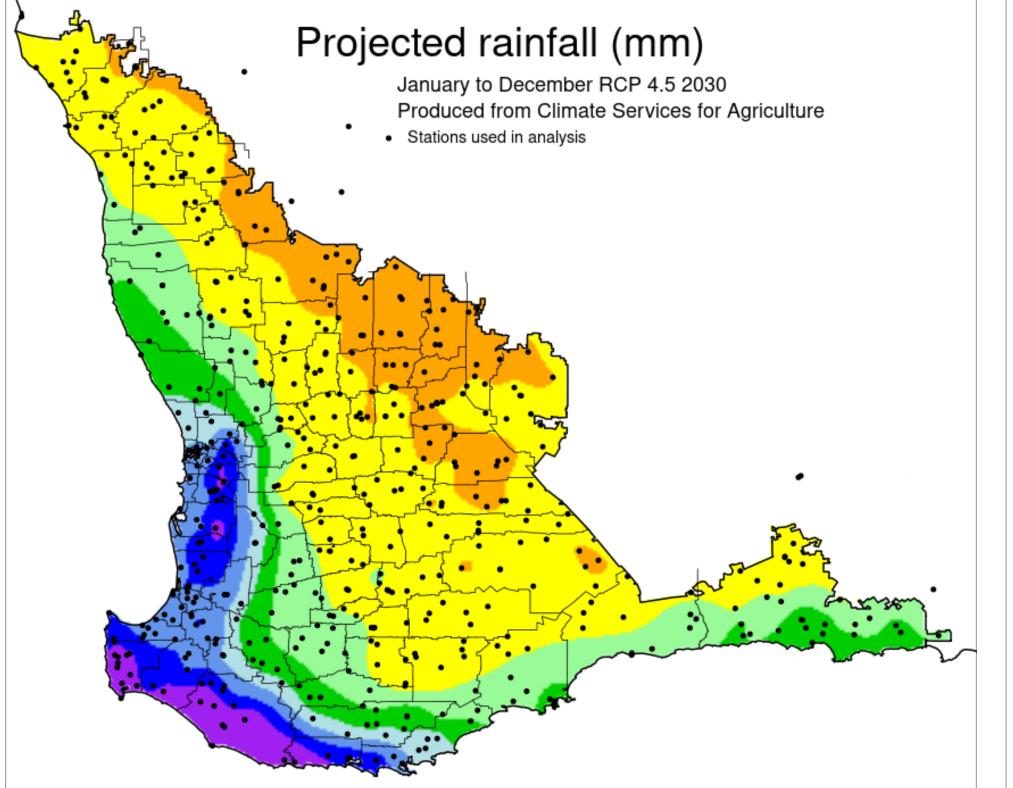

## **Future Climate Projections** South West Land Division Annual (January - December) rainfall

1961-1990

1991-2020

RCP 4.5 2030

RCP 4.5 2050

RCP 4.5 2070

Projected rainfall (mm)