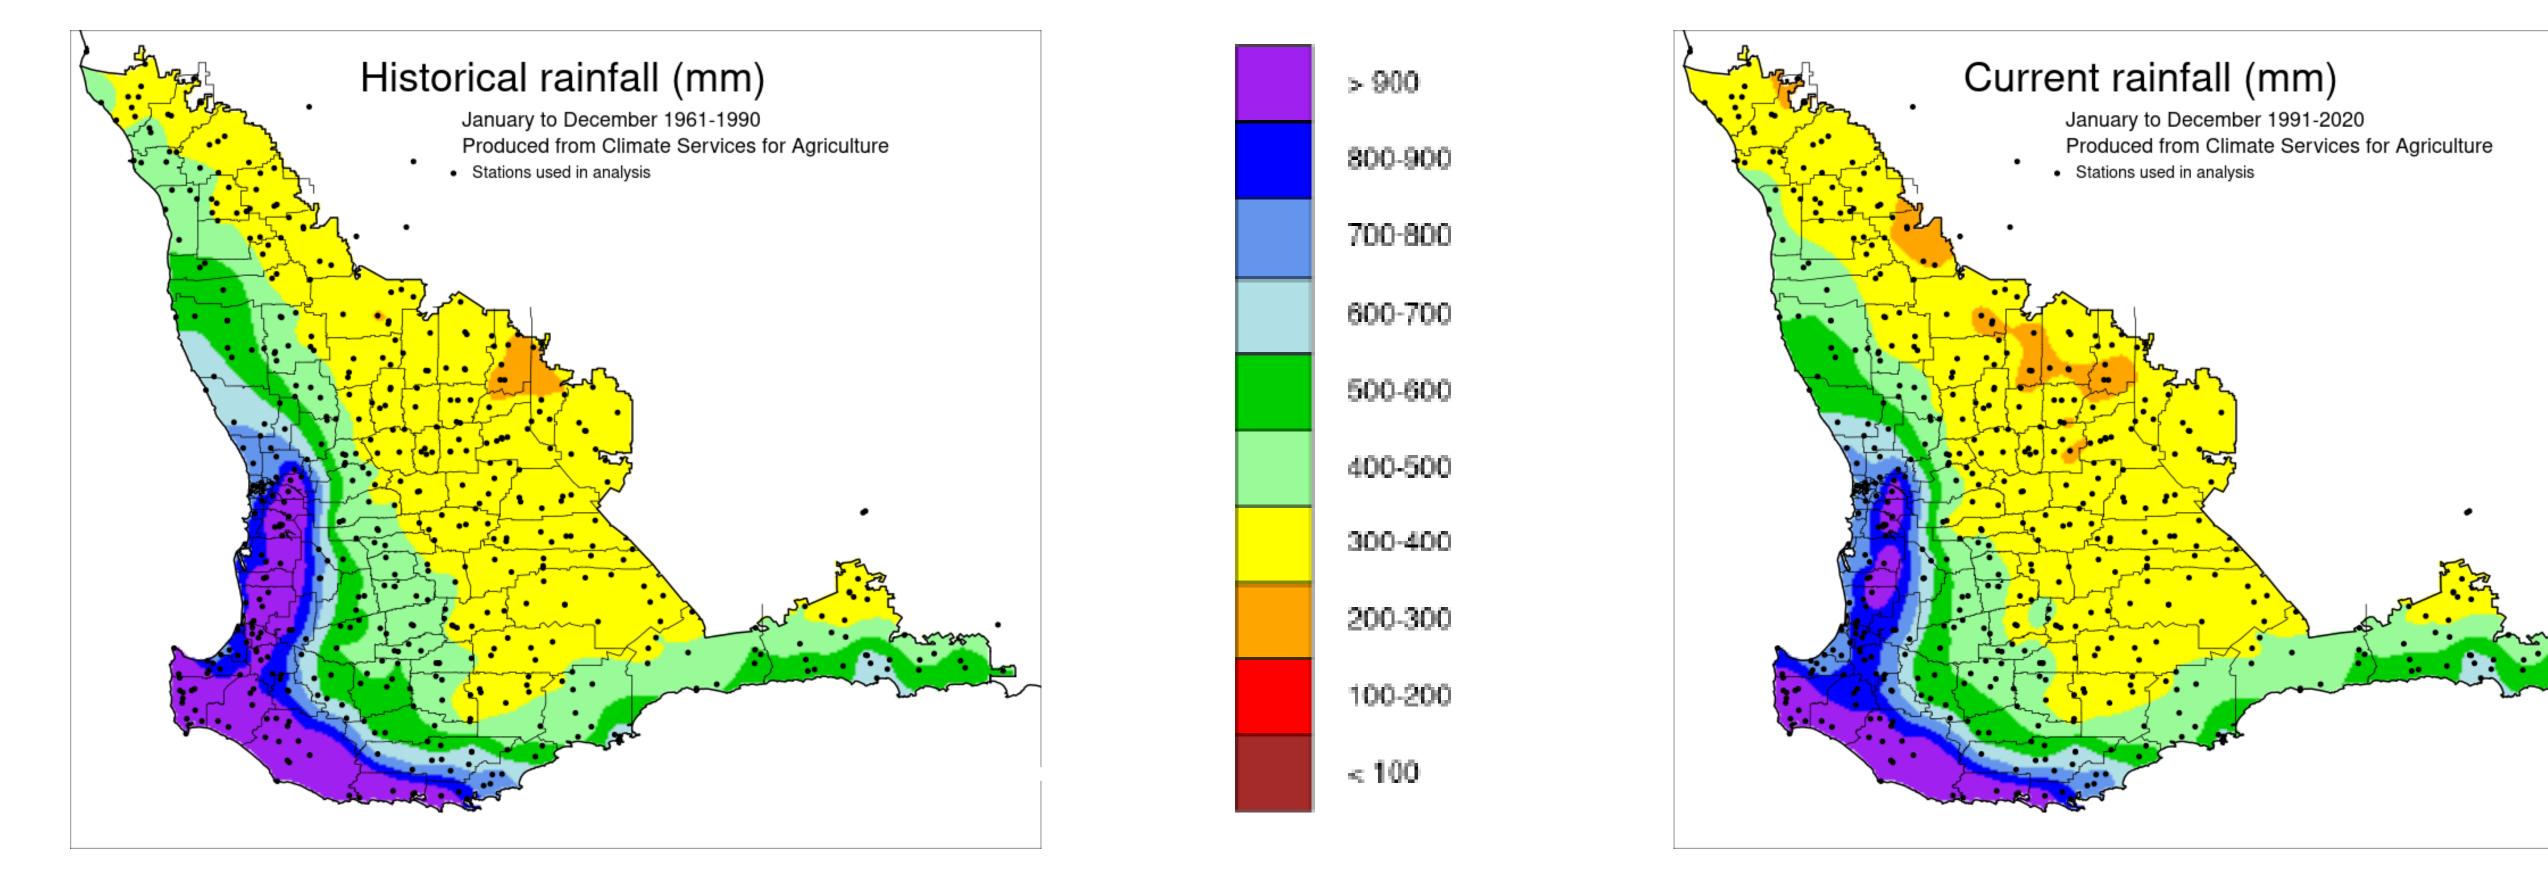

## **Future Climate Projections** South West Land Division Annual (January - December) rainfall

1961-1990

1991-2020

RCP 4.5 2030

RCP 4.5 2050

RCP 4.5 2070

Projected rainfall (mm)