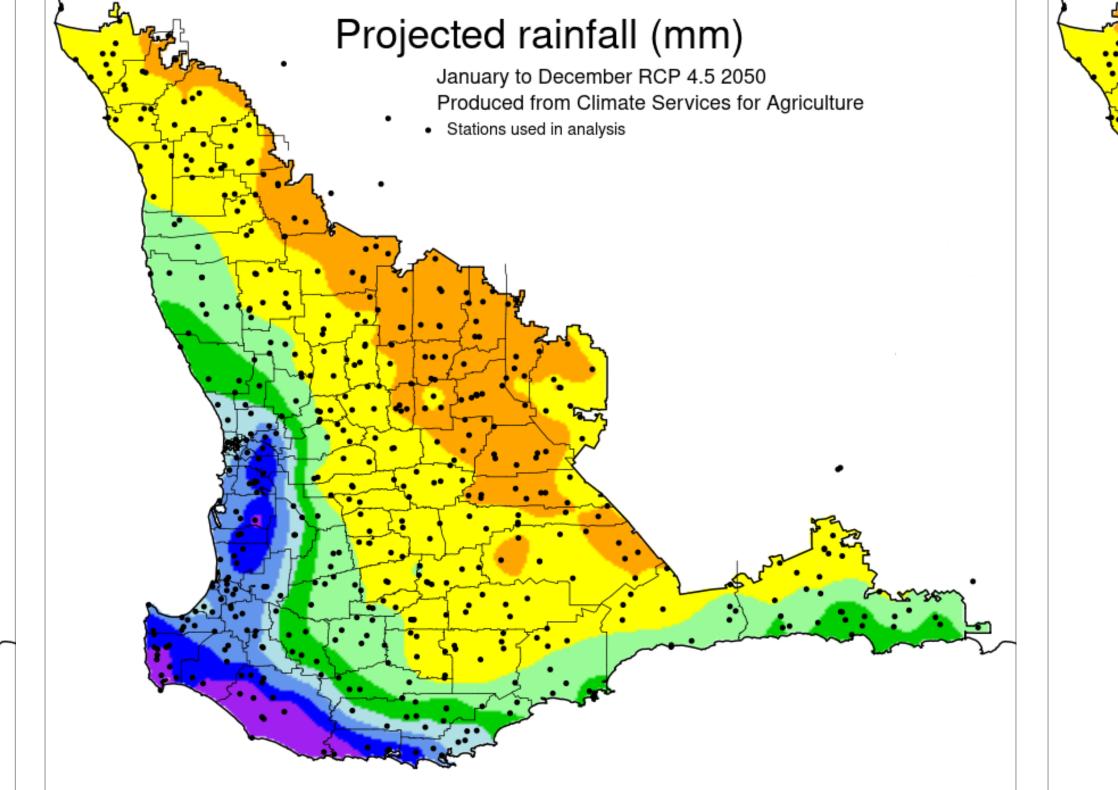

## **Future Climate Projections** South West Land Division Annual (January - December) rainfall

1961-1990

1991-2020

RCP 4.5 2030

RCP 4.5 2050

RCP 4.5 2070

Projected rainfall (mm)