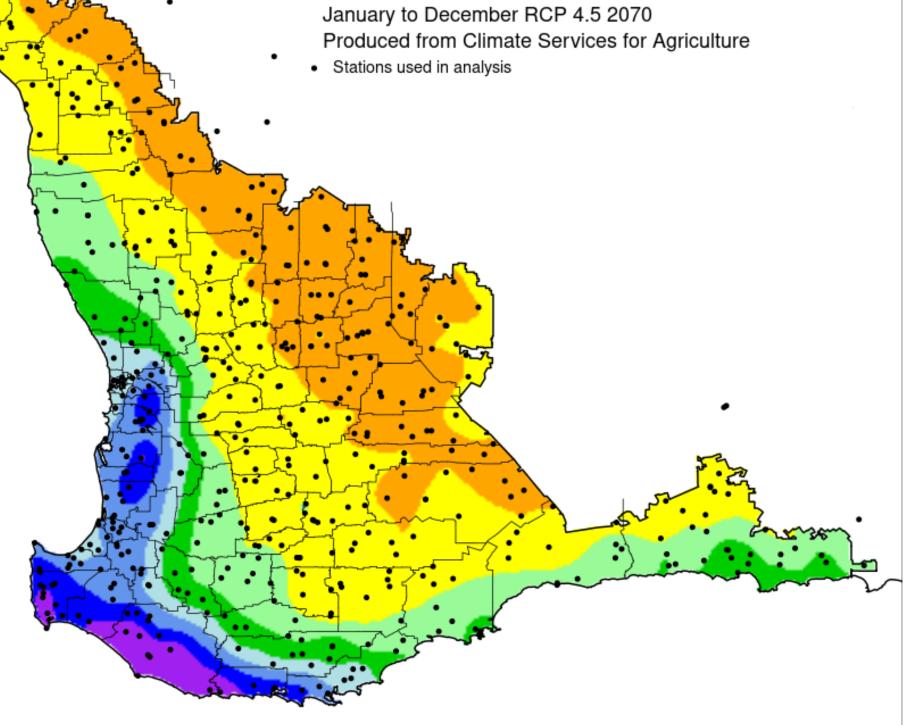

## **Future Climate Projections** South West Land Division Annual (January - December) rainfall

1961-1990

1991-2020

RCP 4.5 2030

RCP 4.5 2050

RCP 4.5 2070

Projected rainfall (mm)