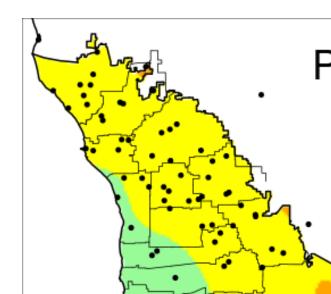

## **Future Climate Projections** South West Land Division Annual (January - December) rainfall

1961-1990

1991-2020

RCP 4.5 2030

RCP 4.5 2050

RCP 4.5 2070

Projected rainfall (mm)