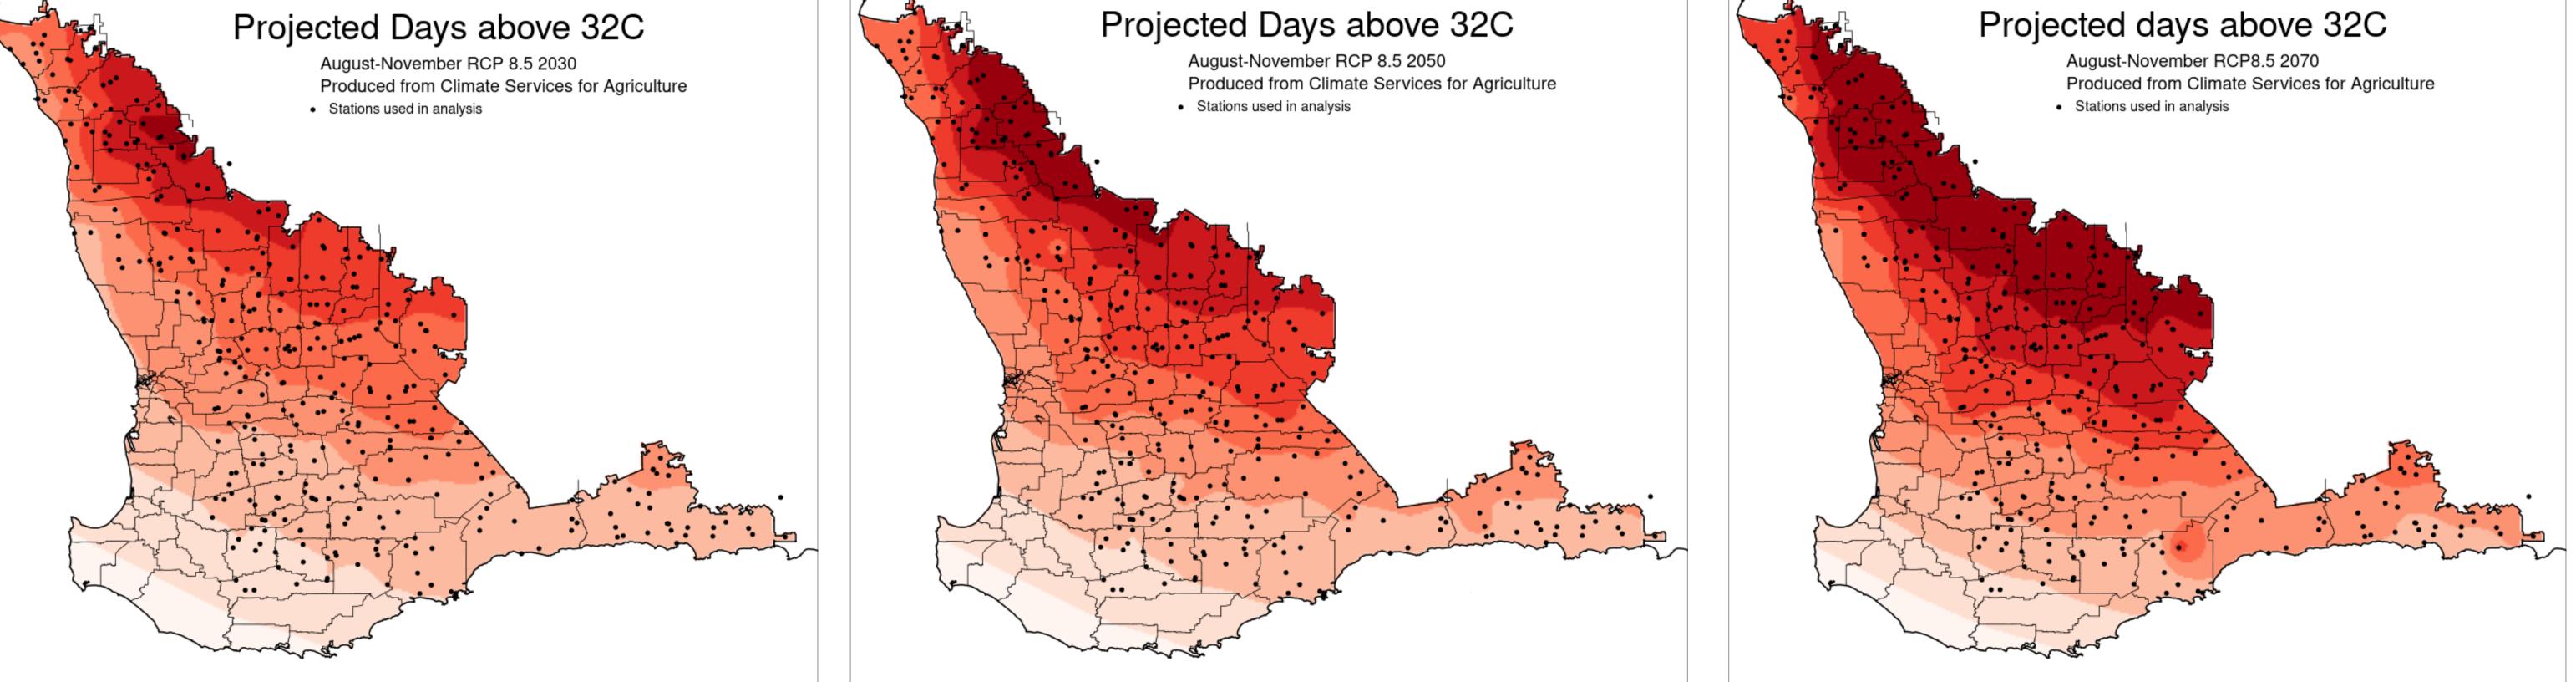

# **Future Climate Projections South West Land Division** Days above 32°C Aug-Nov

1961-1990

### RCP 8.5 2030

## RCP 8.5 2050

### RCP 8.5 2070

Important disclaimer The Chief Executive Officer of the Department of Primary Industries and Regional Development and the State of Western Australia accept no liability whatsoever by reason of negligence or otherwise arising from the use or release of this information or any part of it. Copyright © State of Western Australia (Department of Primary Industries and Regional Development), 2023.