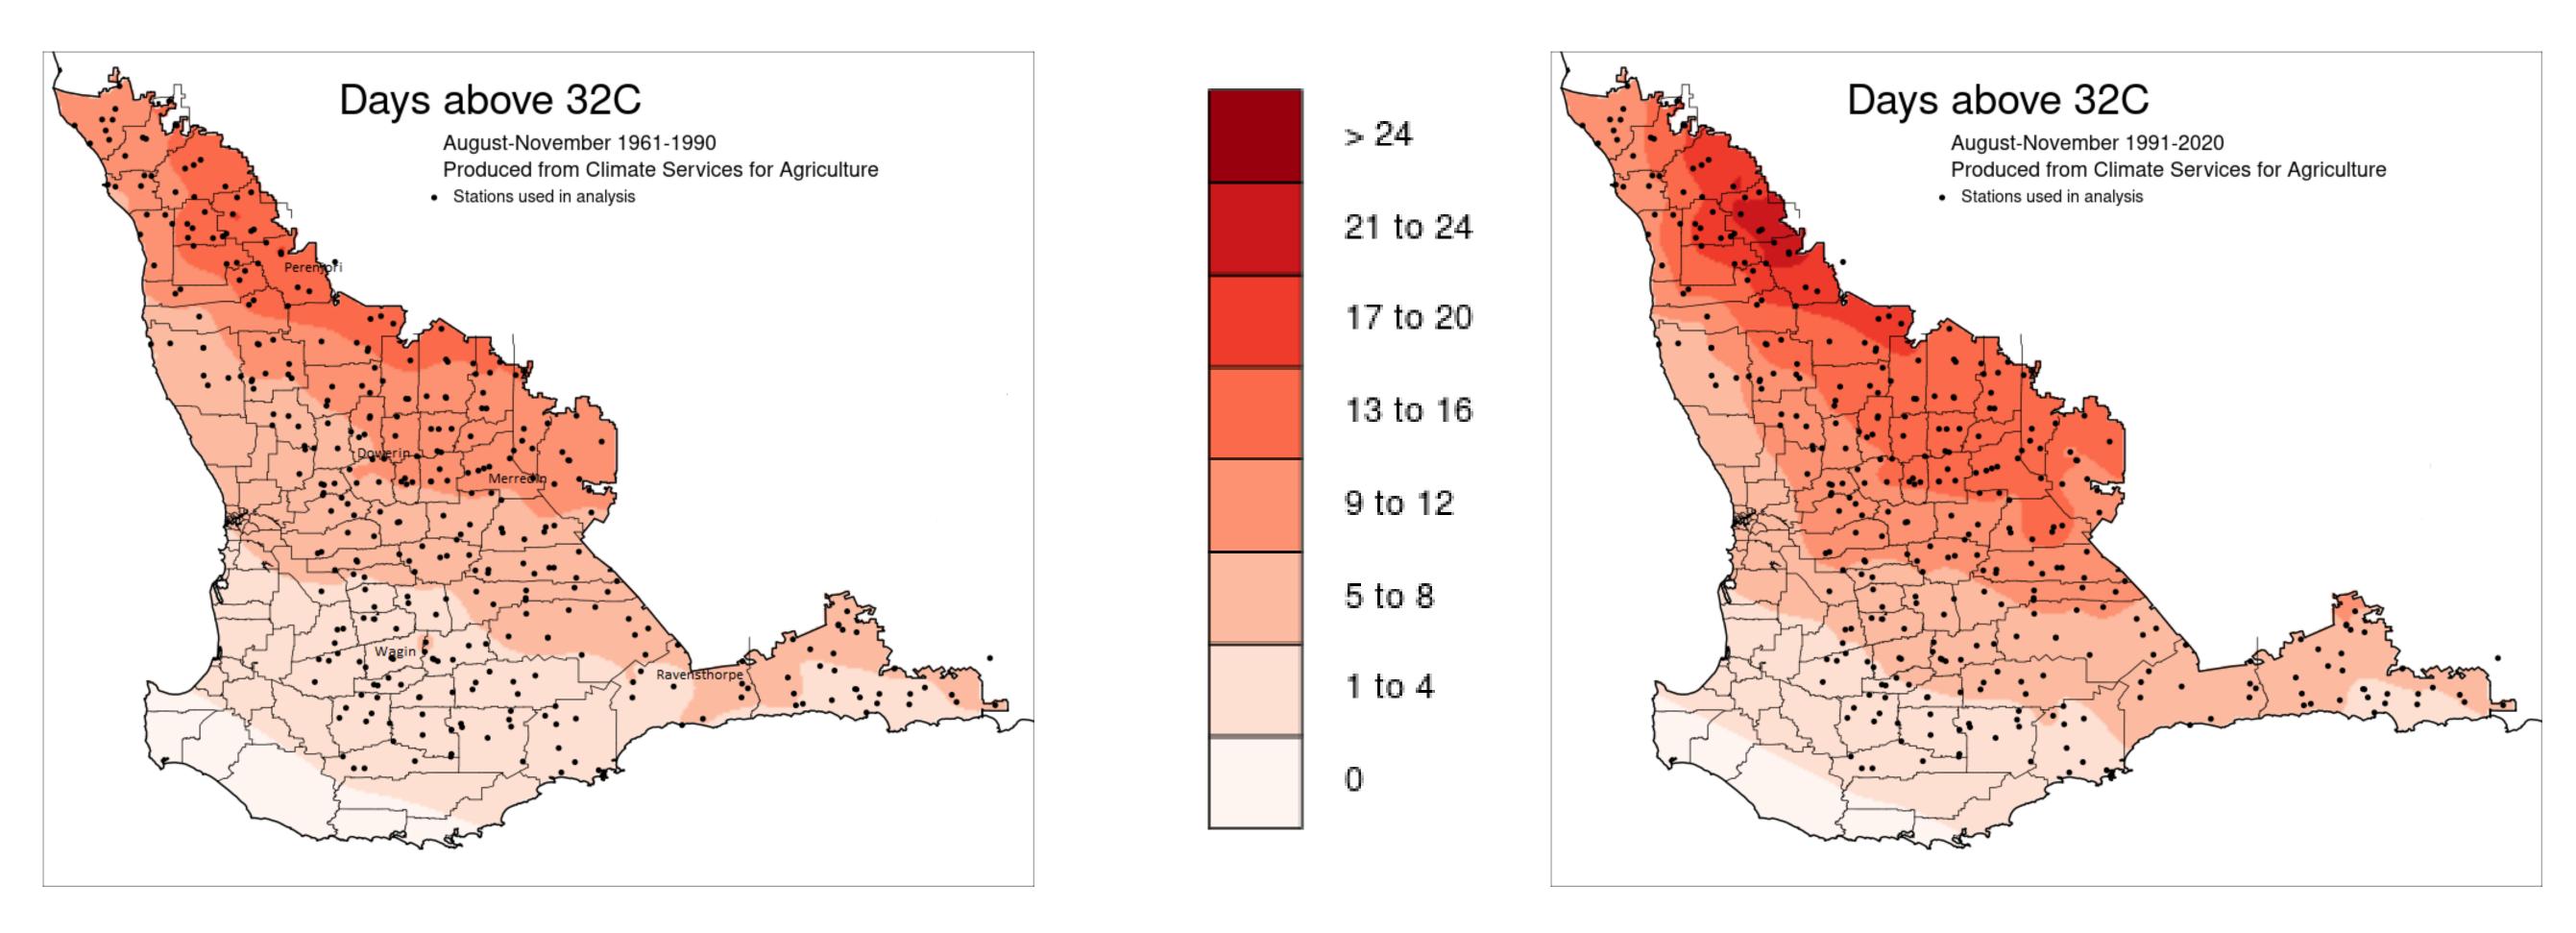

# **Future Climate Projections South West Land Division** Days above 32°C Aug-Nov

1961-1990

#### 1991-2020

RCP 4.5 2030

RCP 4.5 2050