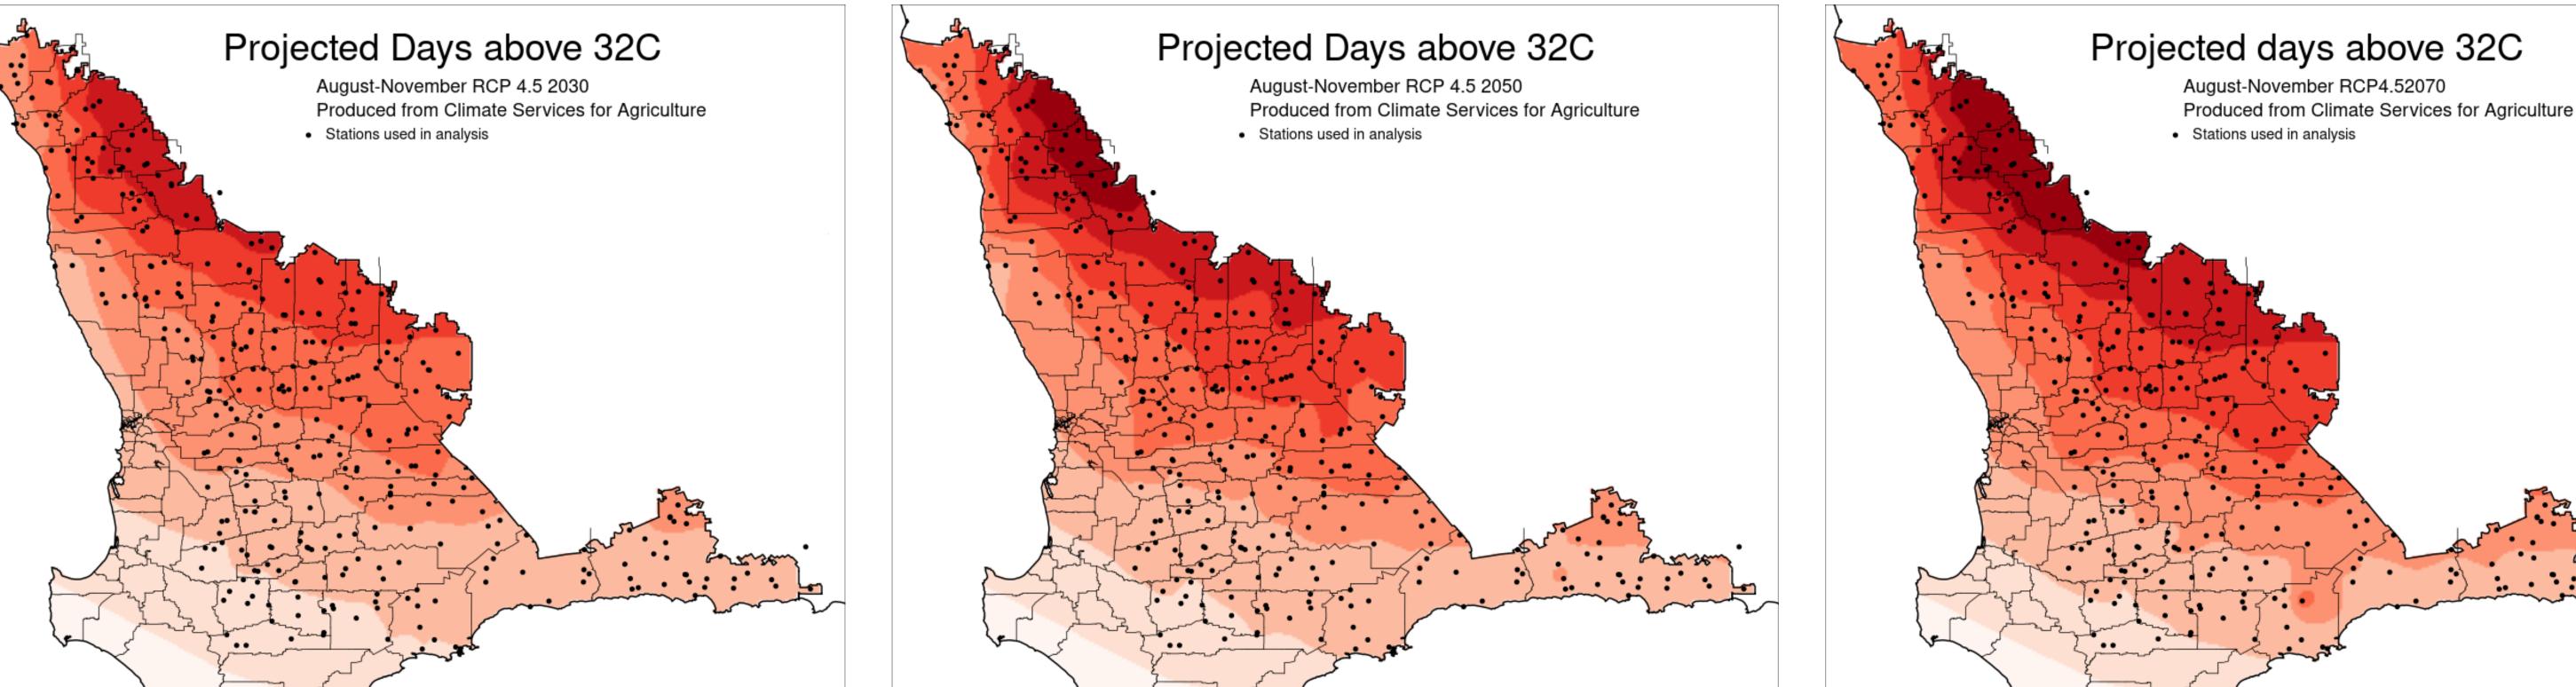

Department of **Primary Industries and Regional Development** 

GOVERNMENT OF WESTERN AUSTRALIA Protect Grow Innovate

# **Future Climate Projections South West Land Division** Days above 32°C Aug-Nov

1961-1990

#### 1991-2020



RCP 4.5 2030

RCP 4.5 2050





### RCP 8.5 2030

## RCP 8.5 2050

### RCP 8.5 2070







Important disclaimer The Chief Executive Officer of the Department of Primary Industries and Regional Development and the State of Western Australia accept no liability whatsoever by reason of negligence or otherwise arising from the use or release of this information or any part of it. Copyright © State of Western Australia (Department of Primary Industries and Regional Development), 2023.