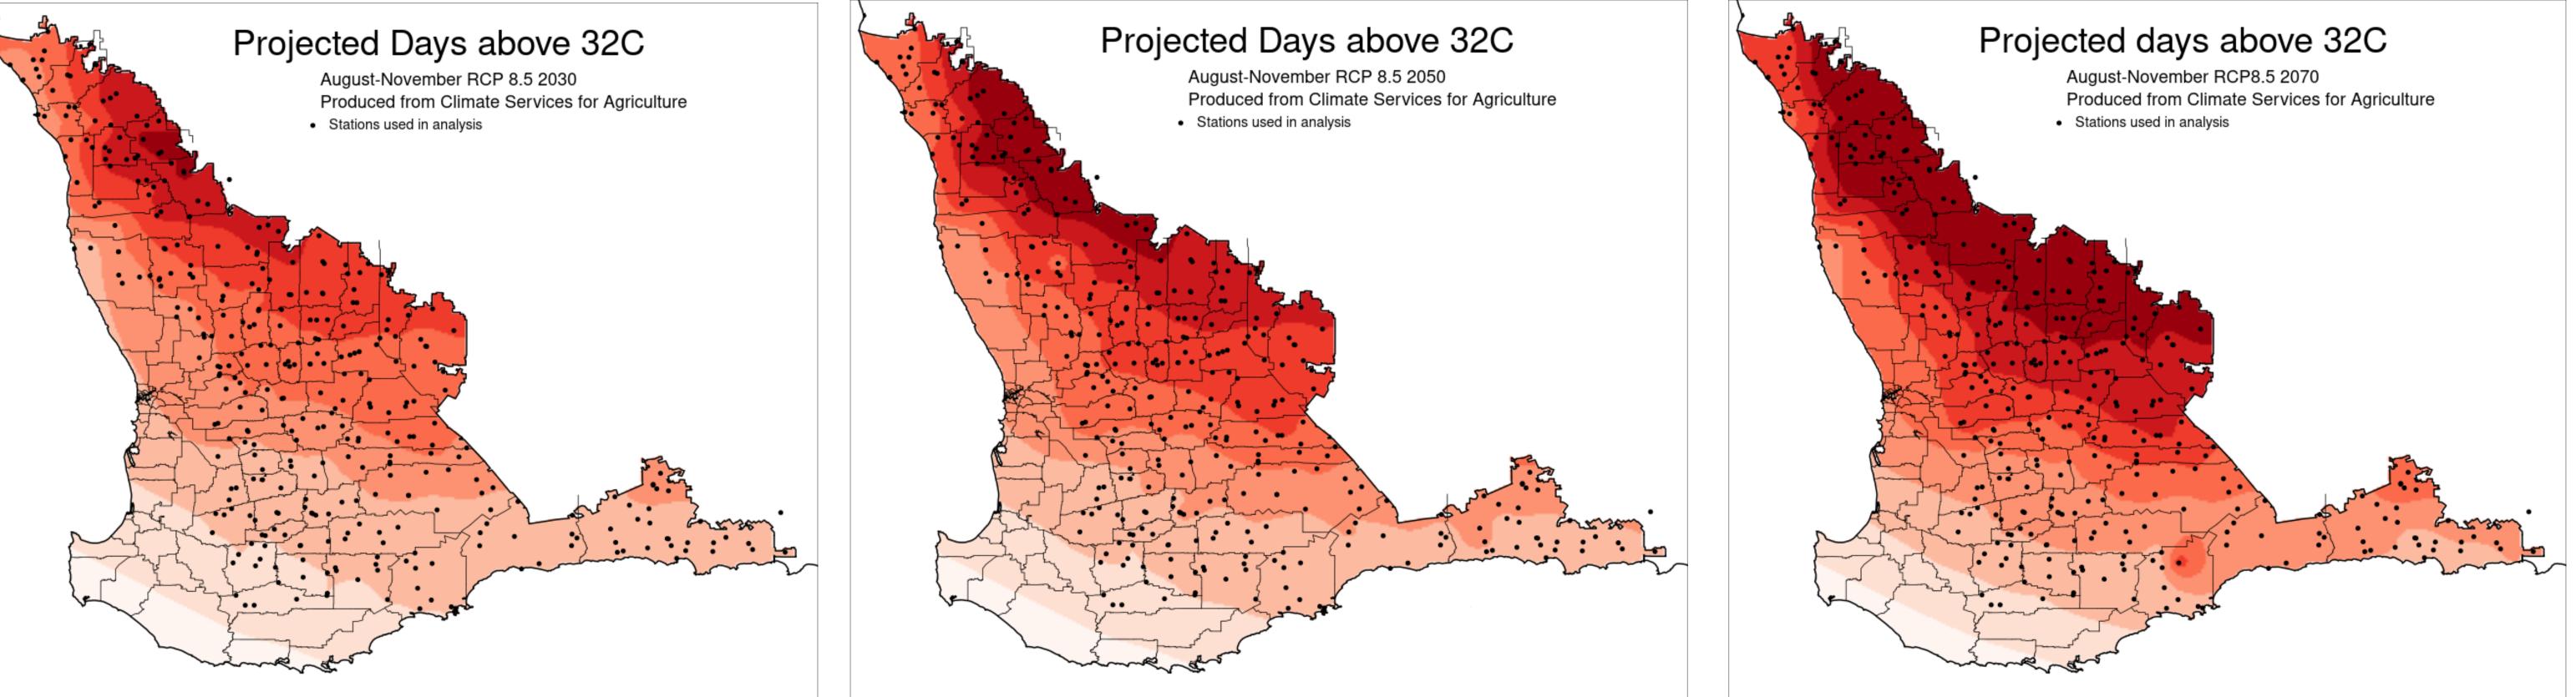

# **Future Climate Projections South West Land Division** Days above 32°C Aug-Nov

1961-1990

### RCP 8.5 2030

## RCP 8.5 2050

### RCP 8.5 2070

Important disclaimer The Chief Executive Officer of the Department of Primary Industries and Regional Development and the State of Western Australia accept no liability whatsoever by reason of negligence or otherwise arising from the use or release of this information or any part of it. Copyright © State of Western Australia (Department of Primary Industries and Regional Development), 2023.