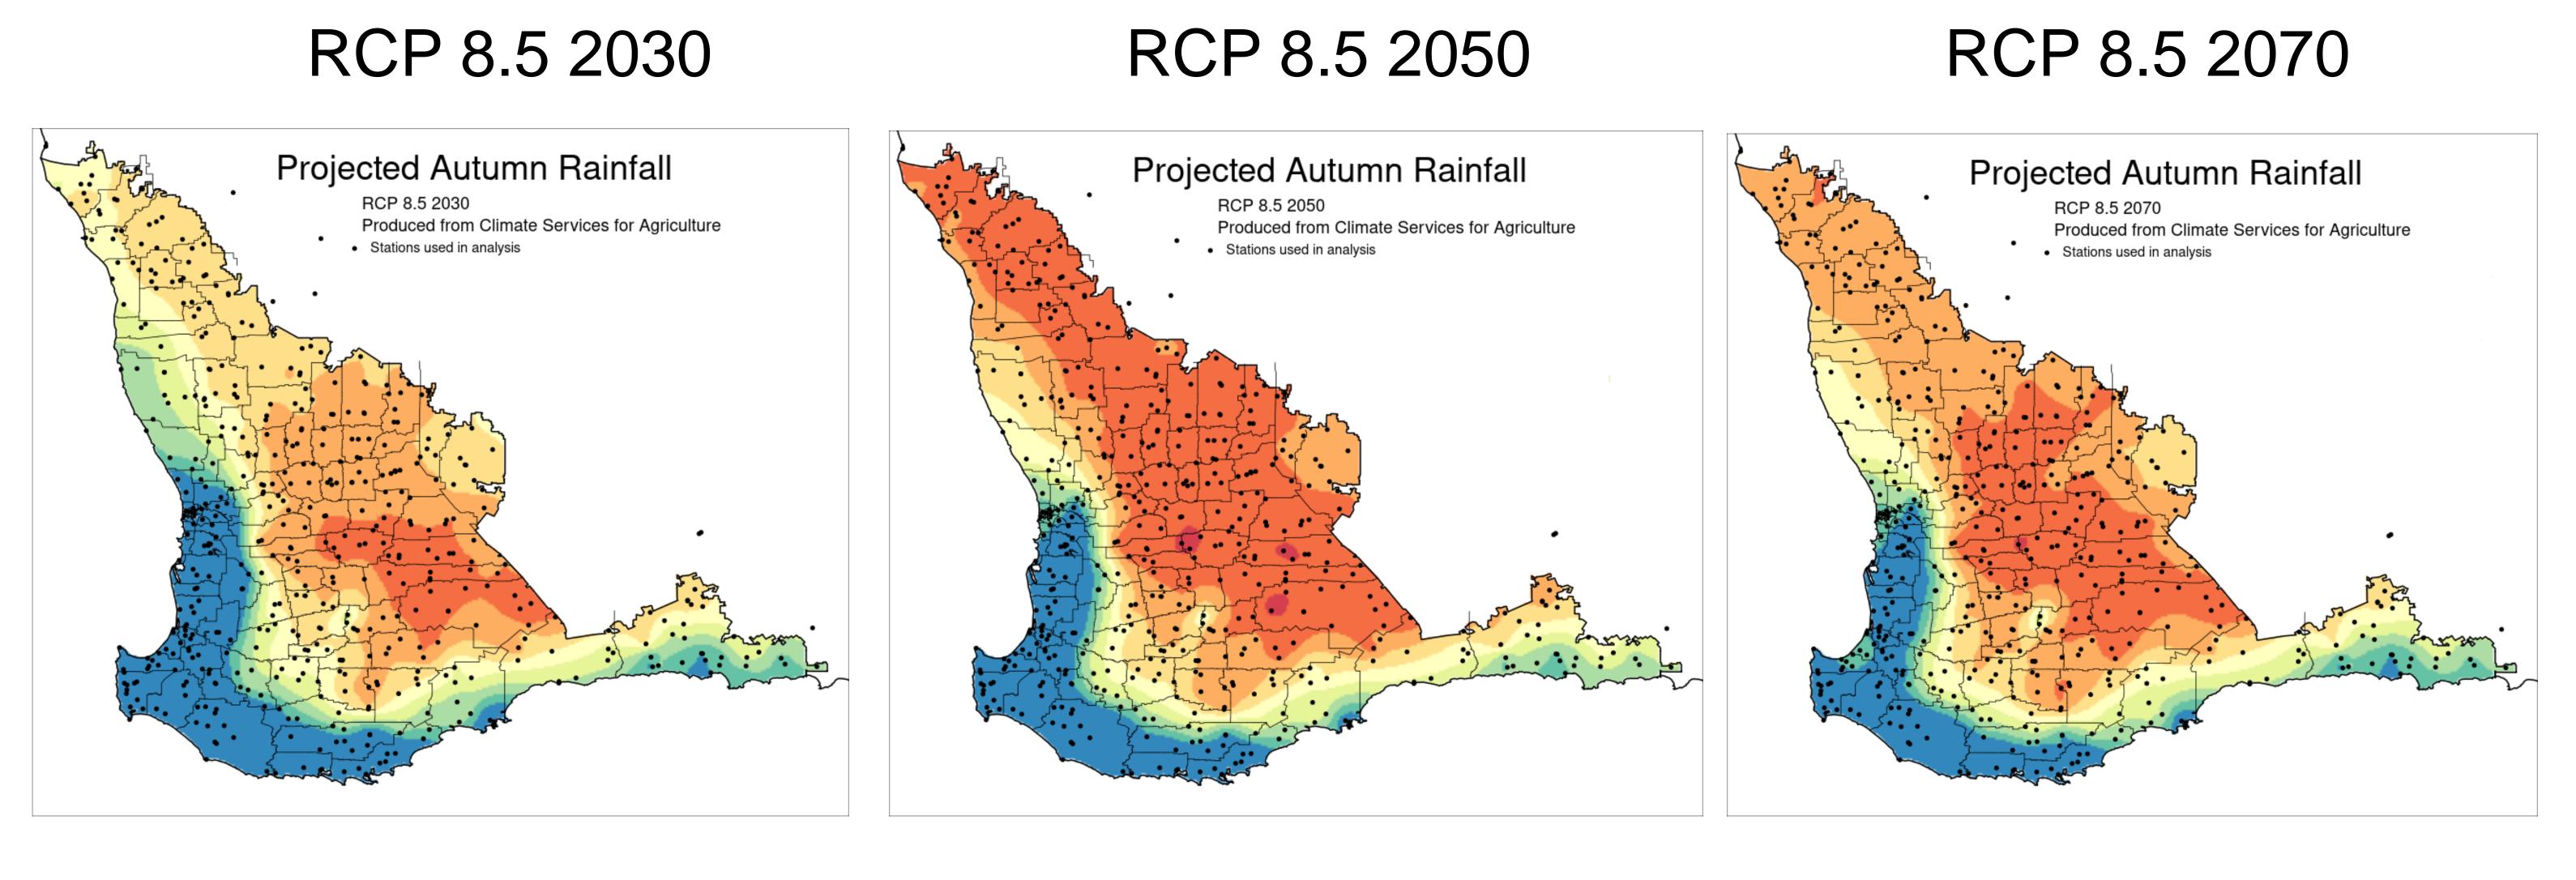

## Future Climate Projections South West Land Division Autumn (March – May) rainfall

RCP 4.5 2030

Projected Autumn Rainfall

RCP 4.5 2000

Produced from Climate Services for Agriculture

Projected Autumn Rainfall

RCP 4.5 2000

Produced from Climate Services for Agriculture

Projected Autumn Rainfall

RCP 4.5 2000

Produced from Climate Services for Agriculture

Projected Autumn Rainfall

RCP 4.5 2000

Produced from Climate Services for Agriculture

Projected Autumn Rainfall

RCP 4.5 2000

Produced from Climate Services for Agriculture

Projected Autumn Rainfall

RCP 4.5 2000

Produced from Climate Services for Agriculture

Projected Autumn Rainfall

RCP 4.5 2000

Produced from Climate Services for Agriculture

Projected Autumn Rainfall

RCP 4.5 2000

Produced from Climate Services for Agriculture