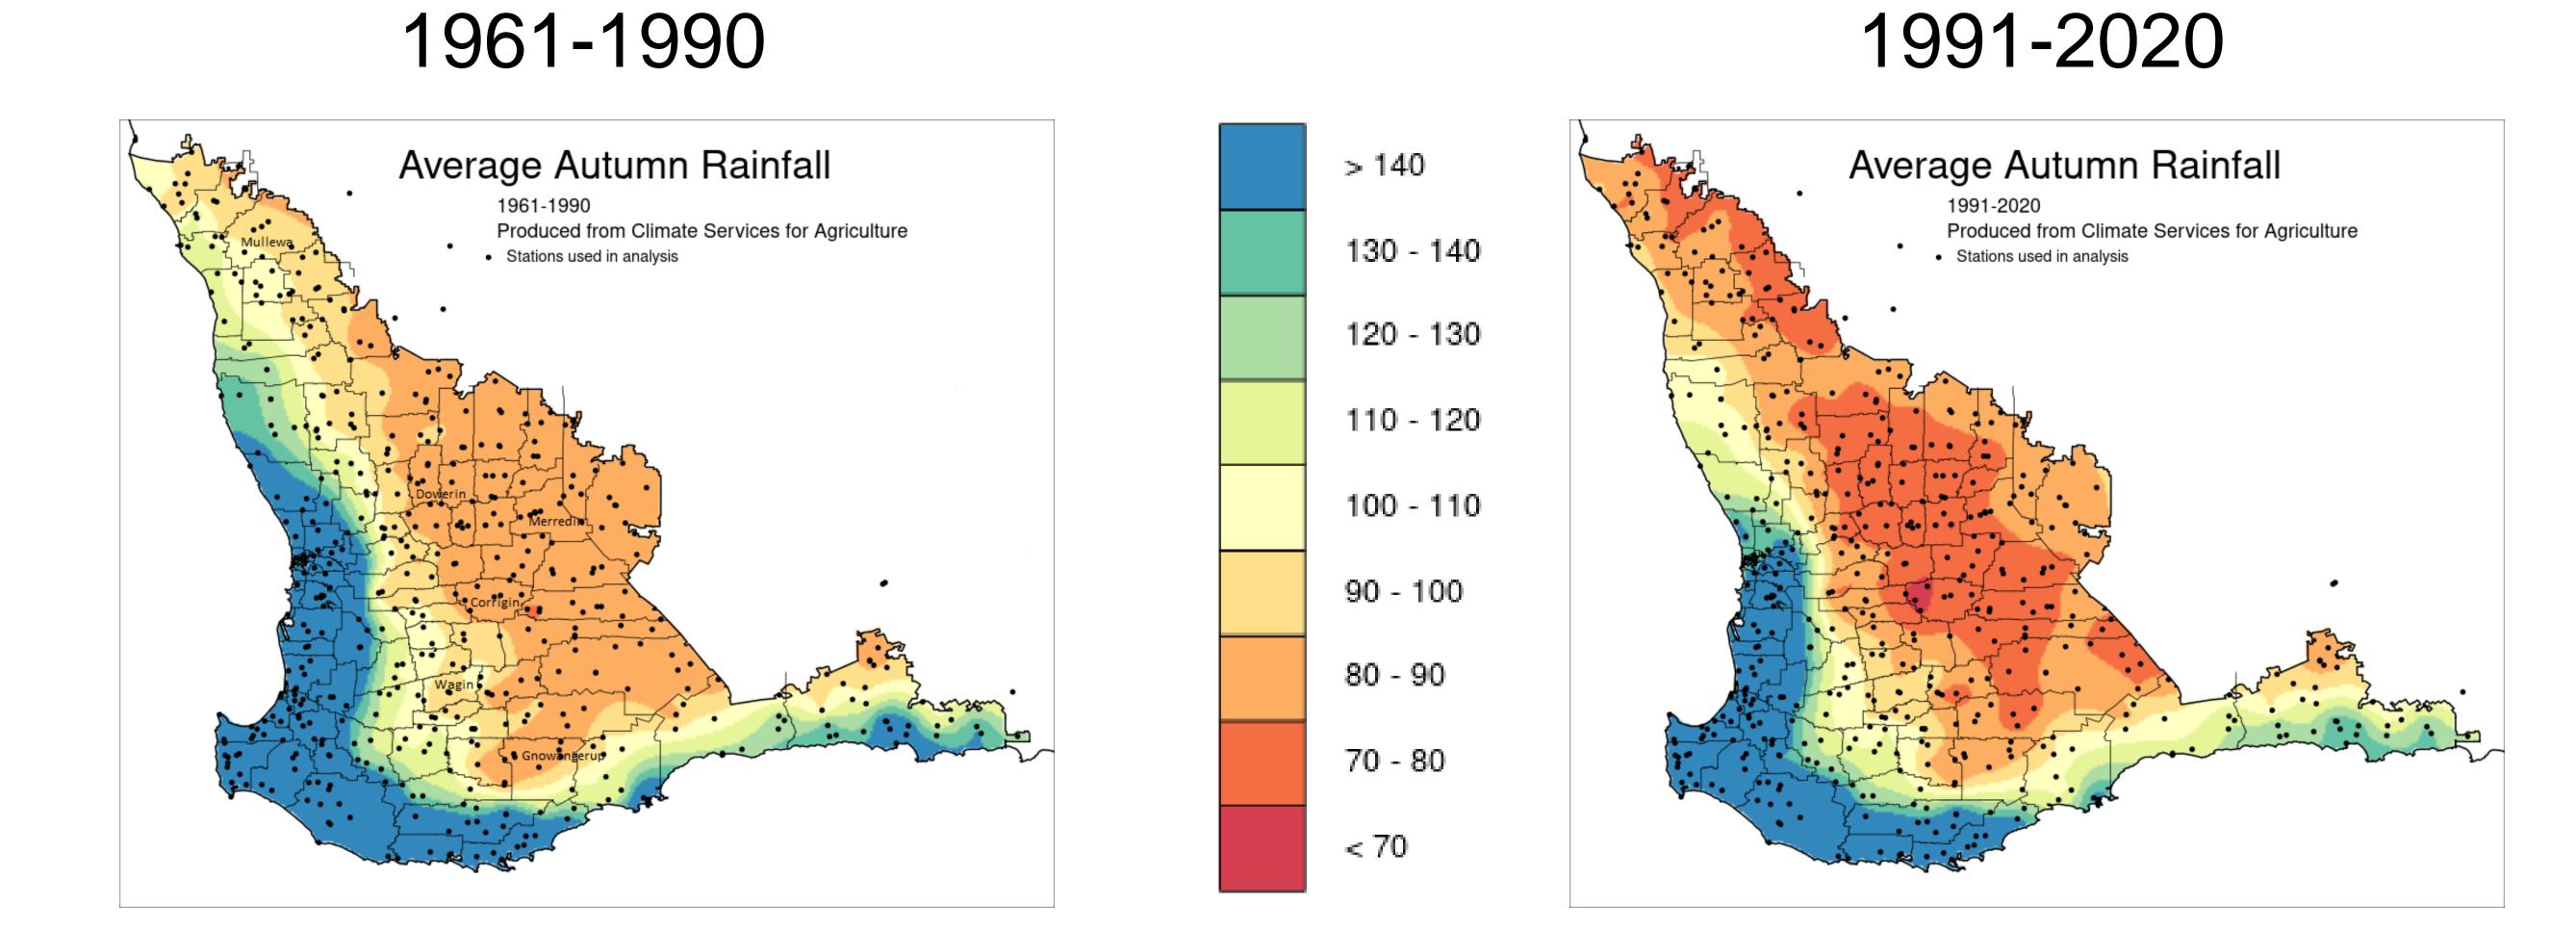

## Future Climate Projections South West Land Division Autumn (March – May) rainfall

RCP 4.5 2030

Projected Autumn Rainfall

RCP 4.5 2000

Produced from Climate Services for Agriculture

Projected Autumn Rainfall

RCP 4.5 2000

Produced from Climate Services for Agriculture

Projected Autumn Rainfall

RCP 4.5 2000

Produced from Climate Services for Agriculture

Projected Autumn Rainfall

RCP 4.5 2000

Produced from Climate Services for Agriculture

Projected Autumn Rainfall

RCP 4.5 2000

Produced from Climate Services for Agriculture

Projected Autumn Rainfall

RCP 4.5 2000

Produced from Climate Services for Agriculture

Projected Autumn Rainfall

RCP 4.5 2000

Produced from Climate Services for Agriculture

Projected Autumn Rainfall

RCP 4.5 2000

Produced from Climate Services for Agriculture