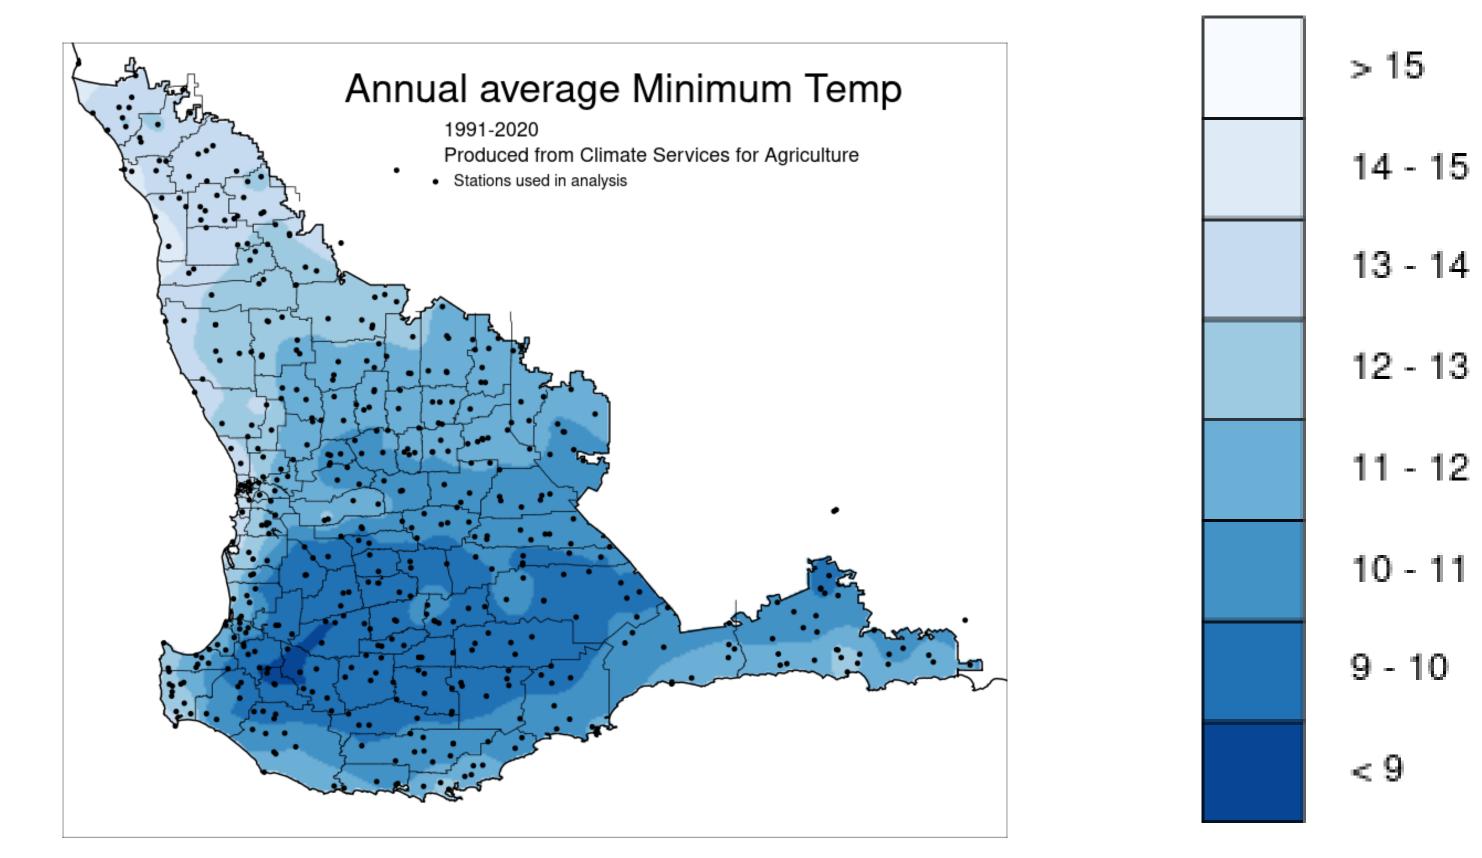

## **Future Climate Projections South West Land Division Annual average Minimum Temperature**

## 1991-2020

RCP 4.5 2030

RCP 4.5 2050

RCP 4.5 2070