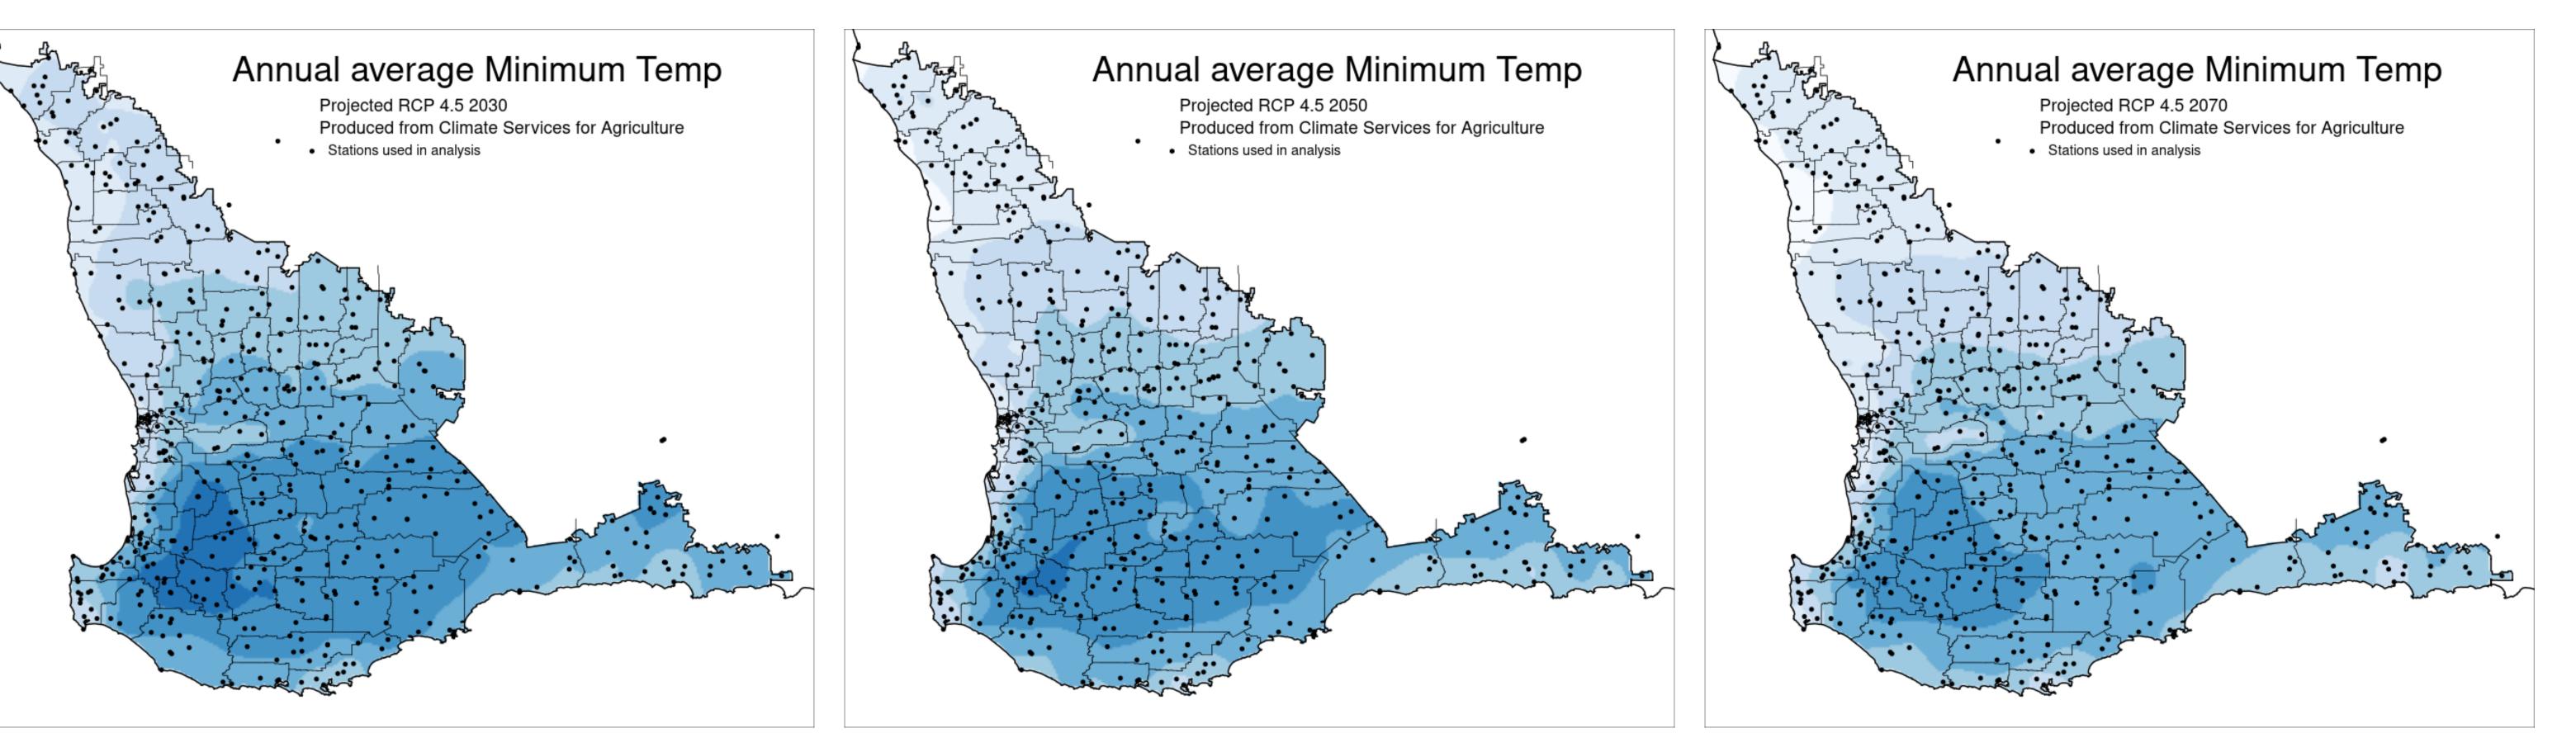

Department of Primary Industries and Regional Development

WESTERN AUSTRALIA

Protect Grow Innovate

## **Future Climate Projections South West Land Division Annual average Minimum Temperature**

## 1991-2020



RCP 4.5 2030

RCP 4.5 2050

RCP 4.5 2070



## RCP 8.5 2030







RCP 8.5 2070



Important disclaimer The Chief Executive Officer of the Department of Primary Industries and Regional Development and the State of Western Australia accept no liability whatsoever by reason of negligence or otherwise arising from the use or release of this information or any part of it. Copyright © State of Western Australia (Department of Primary Industries and Regional Development), 2023.

## dpird.wa.gov.au https://climateservicesforag.indraweb.io/