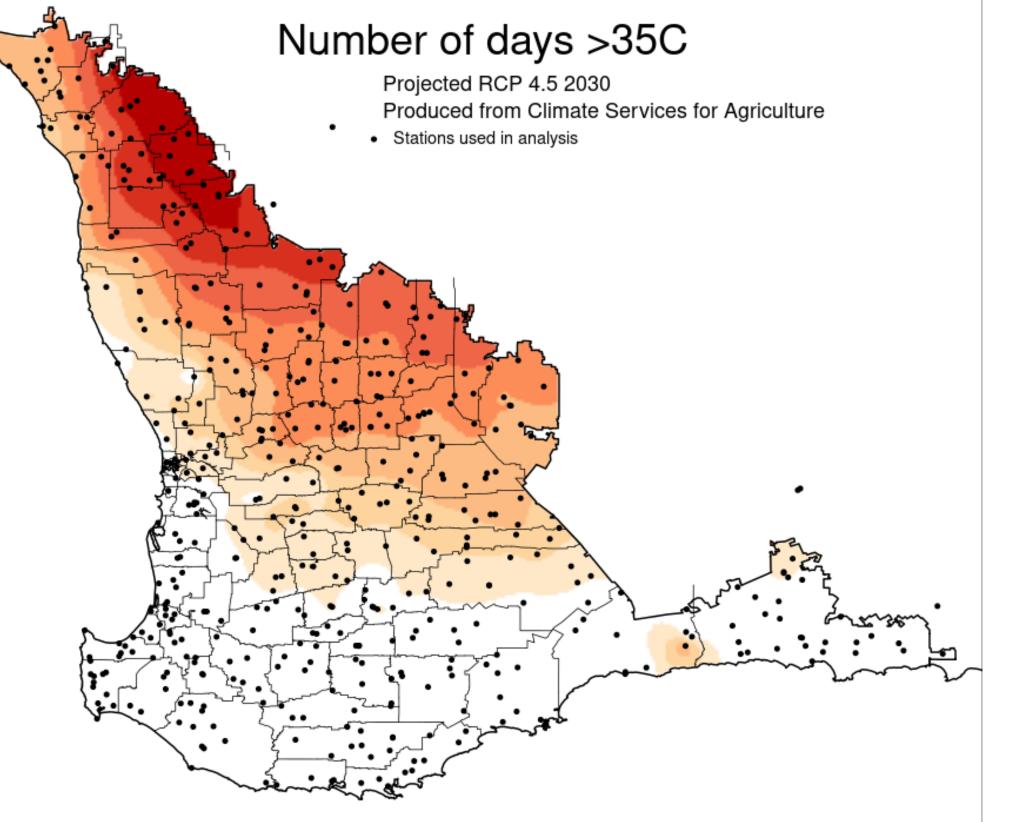

### 1991-2020

RCP 4.5 2030

RCP 4.5 2050

Number of days >35C Projected RCP 4.5 2070 Produced from Climate Services for Agriculture • Stations used in analysis