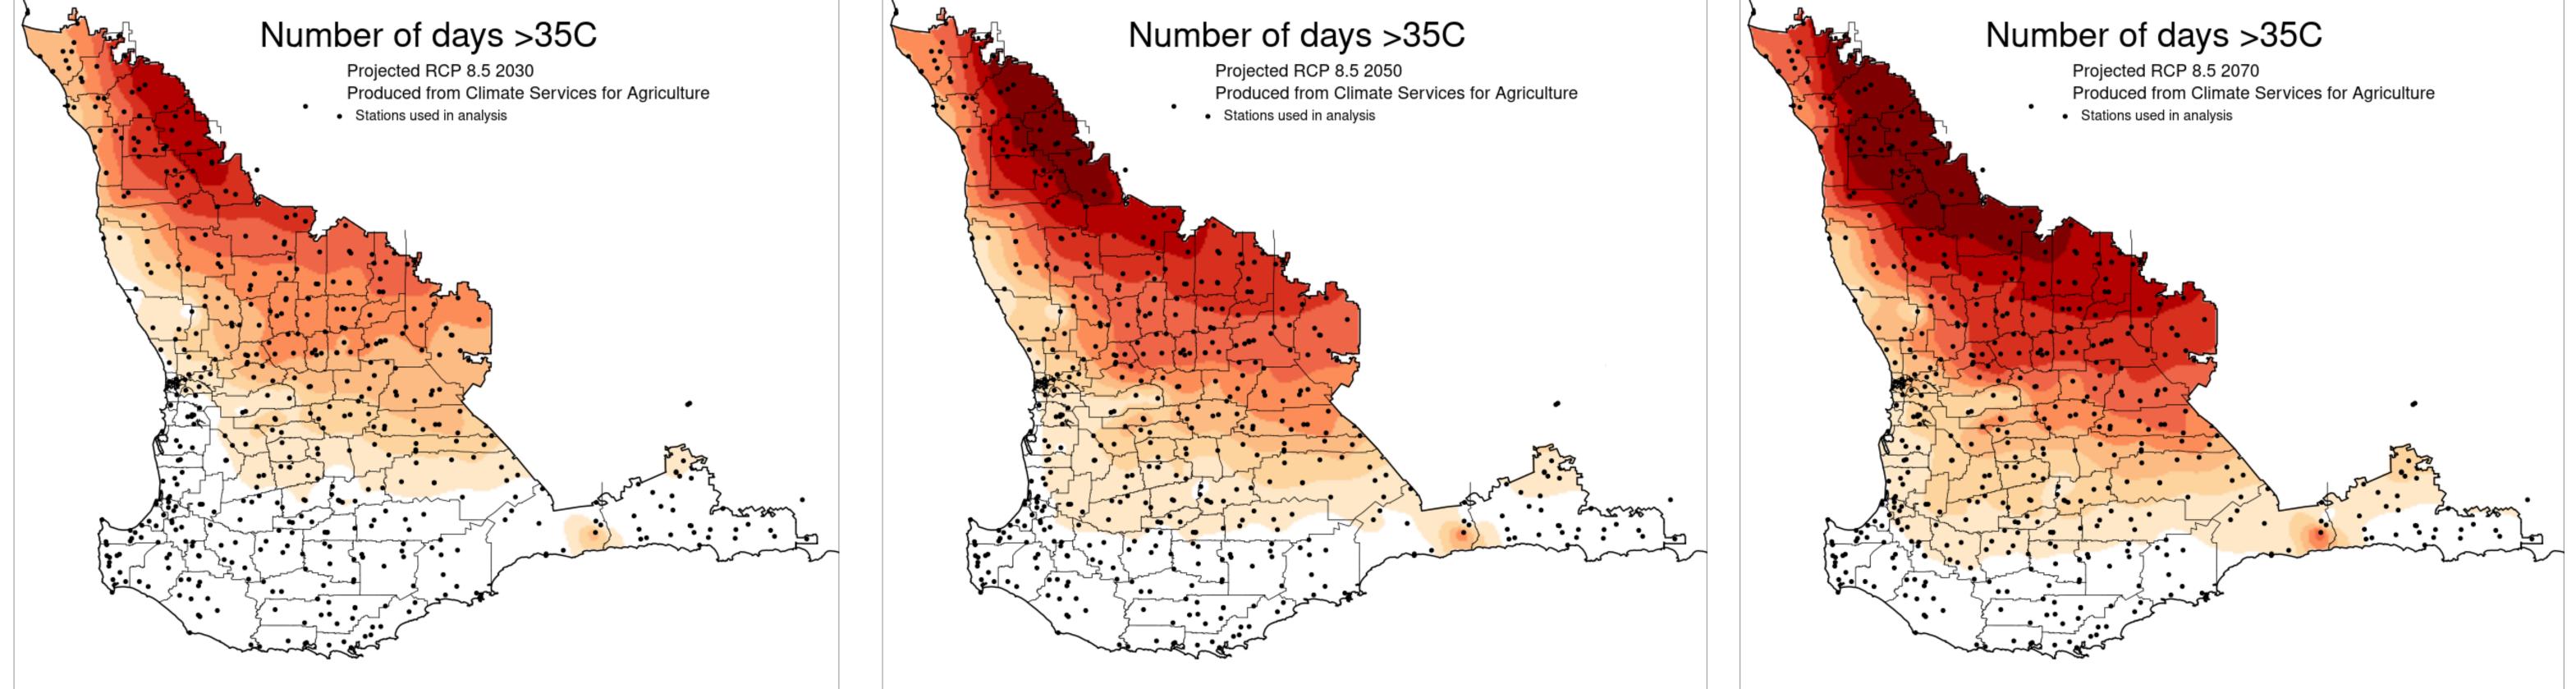

# **Future Climate Projections South West Land Division** Annual days above 35°C

### 1991-2020

RCP 4.5 2030

RCP 4.5 2050

Number of days >35C Projected RCP 4.5 2070 Produced from Climate Services for Agriculture • Stations used in analysis

### RCP 8.5 2030

## RCP 8.5 2050

# RCP 8.5 2070

Important disclaimer The Chief Executive Officer of the Department of Primary Industries and Regional Development and the State of Western Australia accept no liability whatsoever by reason of negligence or otherwise arising from the use or release of this information or any part of it. Copyright © State of Western Australia (Department of Primary Industries and Regional Development), 2023.