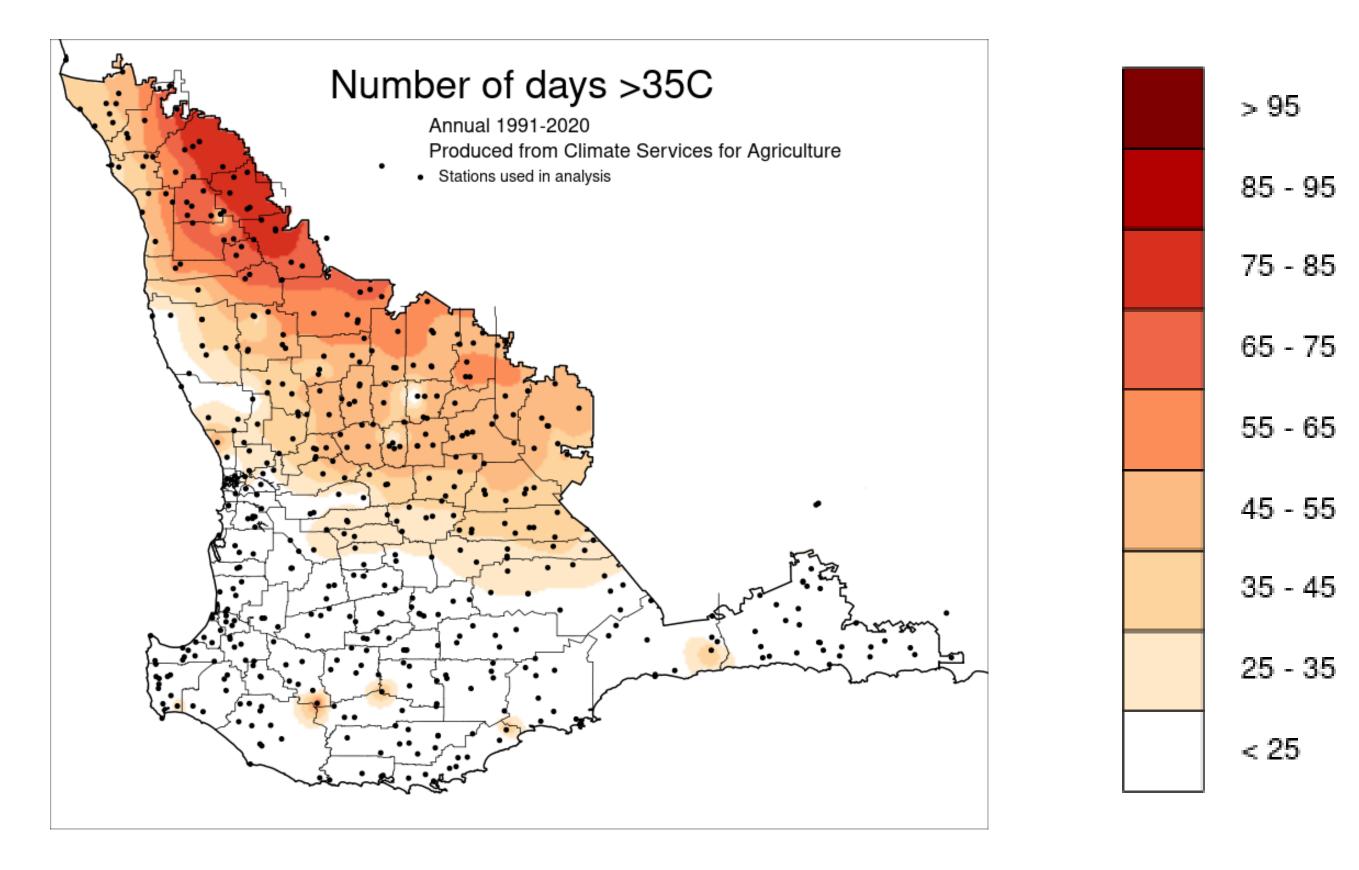

# **Future Climate Projections South West Land Division** Annual days above 35°C

### 1991-2020

RCP 4.5 2030

RCP 4.5 2050

Number of days >35C Projected RCP 4.5 2070 Produced from Climate Services for Agriculture • Stations used in analysis