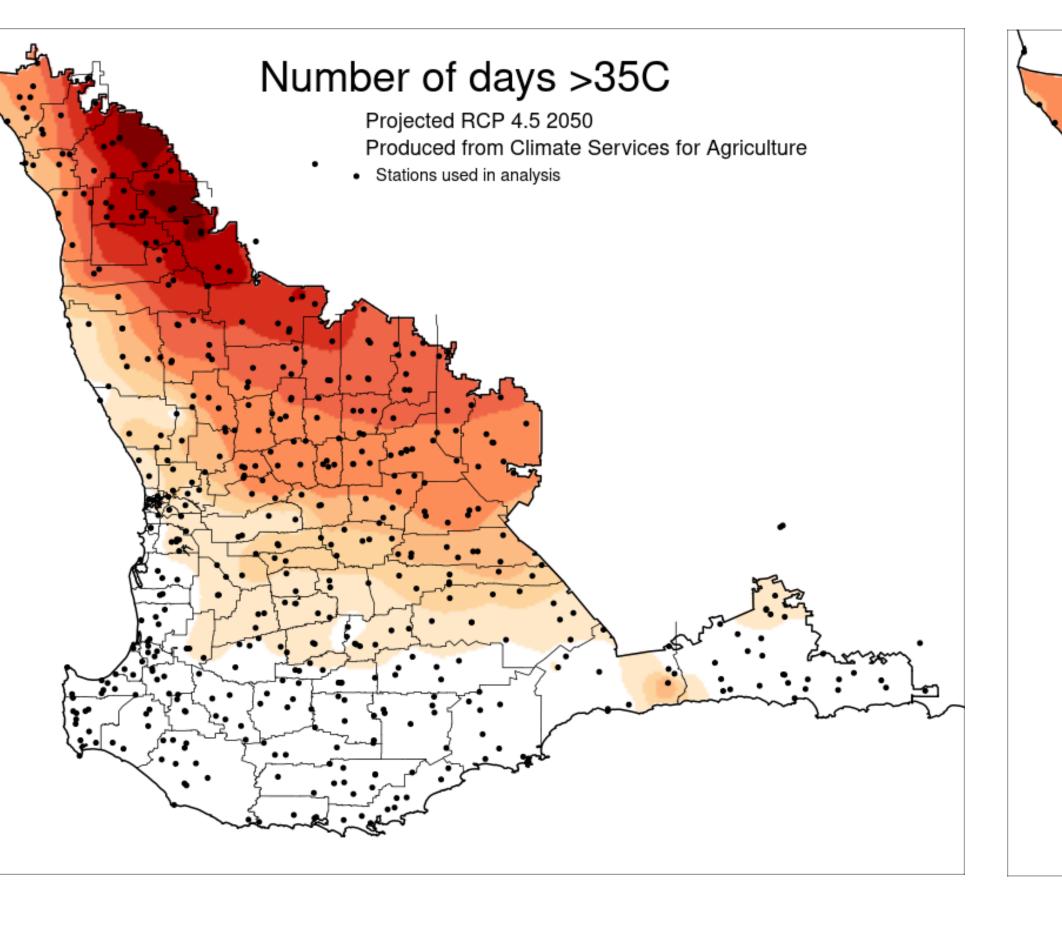

### 1991-2020

RCP 4.5 2030

RCP 4.5 2050

Number of days >35C Projected RCP 4.5 2070 Produced from Climate Services for Agriculture • Stations used in analysis